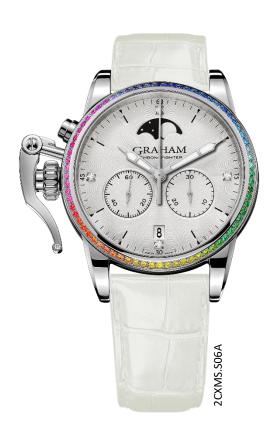

■ Steel bezel adorned with 72 rainbow-coloured sapphires (0.95 cts, Ø 1.30)

**Functions:** Quartz chronograph (seconds, minutes)

Moon phase Rattrapante Date at 6 o'clock

Hours, minutes, seconds

Calibre: G1650, quartz chronograph, metal gold plating

Domed sapphire crystal with anti-reflective coating on both sides Domed stainless steel case back with floral pattern engraved

**Bezel:** Steel bezel adorned with 72 rainbow-coloured sapphires (0.95 cts, Ø 1.30)

Water resistance: 160 feet / 50 m / 5 bar

**Dial:** White flinqué dial (sunray pattern), smooth minutes and seconds counters

4 quarter-hours set with diamonds (Top Wesselton, 0.04 carats, VS, Ø 1.30)

Rhodiated hands coated with white Super-LumiNova

Moon phase with lunation disc at 12 o'clock, coated with white Super-

LumiNova

**Strap:** White calf strap with a simulated alligator-like texture

Also available on a blue, green, or purple strap

Ø 36mm, steel case with 72 rainbow-coloured sapphires (0.95 cts)

White dial – 4 diamonds (0.04 cts)

White calf strap with a simulated alligator-like texture