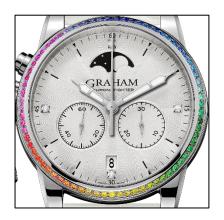

■ Steel bezel adorned with 72 rainbow-coloured sapphires (0.95 cts, Ø 1.30)

**Functions:** Quartz chronograph (seconds, minutes)

Moon phase Rattrapante Date at 6 o'clock

Hours, minutes, seconds

Calibre: G1650, quartz chronograph, metal gold plating

Domed sapphire crystal with anti-reflective coating on both sides Domed stainless steel case back with floral pattern engraved

**Bezel:** Steel bezel adorned with 72 rainbow-coloured sapphires (0.95 cts, Ø 1.30)

Water resistance: 160 feet / 50 m / 5 bar

**Dial:** White flinqué dial (sunray pattern), smooth minutes and seconds counters

4 quarter-hours set with diamonds (Top Wesselton, 0.04 carats, VS, Ø 1.30)

Rhodiated hands coated with white Super-LumiNova

Moon phase with lunation disc at 12 o'clock, coated with white Super-

LumiNova

**Strap:** White calf strap with a simulated alligator-like texture

Also available on a blue, green, or purple strap

Ø 36mm, steel case with 72 rainbow-coloured sapphires (0.95 cts)