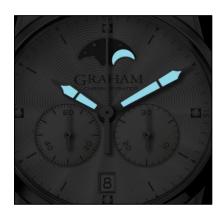

Water resistance: 160 feet / 50 m / 5 bar

**Dial:** White flinqué dial (sunray pattern), smooth minutes and seconds counters

4 quarter-hours set with diamonds (Top Wesselton, 0.04 carats, VS, Ø 1.30)

Rhodiated hands coated with white Super-LumiNova

Moon phase with lunation disc at 12 o'clock, coated with white Super-

LumiNova

**Strap:** White calf strap with a simulated alligator-like texture

Also available on a blue, green, or purple strap

Ø 36mm, steel case with 72 rainbow-coloured sapphires (0.95 cts)