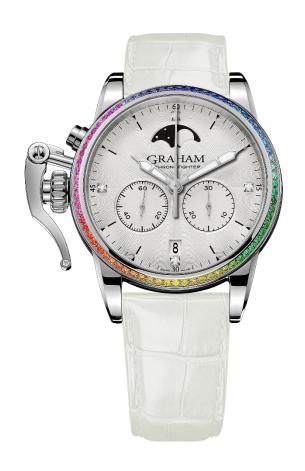

## LADY MOON - ROCK'OLORS

## **USP**

- Moon phase with white Super-LumiNova
- Quartz chronograph metal gold plating
- Rattrapante
- 4 ½ year mercury-free battery and end-of-life indication
- Date at 6 o'clock
- Fast-action start/stop trigger
- Trigger set (close-set) with a diamond (Top Wesselton, VS, 0.01 cts, Ø 1.20) in its end
- Romantic (floral motif) engraving on the case back
- Flingué decorated dial adorned with 4 diamonds (Top Wesselton, VS, 0.04 cts, Ø 1.30)

■ Steel bezel adorned with 72 rainbow-coloured sapphires (0.95 cts, Ø 1.30)

**Functions:** Quartz chronograph (seconds, minutes)

Moon phase Rattrapante Date at 6 o'clock

Hours, minutes, seconds

Calibre: G1650, quartz chronograph, metal gold plating

Domed sapphire crystal with anti-reflective coating on both sides Domed stainless steel case back with floral pattern engraved

**Bezel:** Steel bezel adorned with 72 rainbow-coloured sapphires (0.95 cts, Ø 1.30)

Water resistance: 160 feet / 50 m / 5 bar

**Dial:** White flinqué dial (sunray pattern), smooth minutes and seconds counters

4 quarter-hours set with diamonds (Top Wesselton, 0.04 carats, VS, Ø 1.30)

Rhodiated hands coated with white Super-LumiNova

Moon phase with lunation disc at 12 o'clock, coated with white Super-

LumiNova

**Strap:** White calf strap with a simulated alligator-like texture

Also available on a blue, green, or purple strap

Ø 36mm, steel case with 72 rainbow-coloured sapphires (0.95 cts)

White dial – 4 diamonds (0.04 cts)

White calf strap with a simulated alligator-like texture