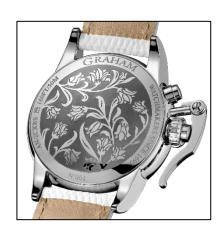

## **USP**

- Moon phase with white Super-LumiNova
- Quartz chronograph metal gold plating
- Rattrapante
- 4 ½ year mercury-free battery and end-of-life indication
- Date at 6 o'clock
- Fast-action start/stop trigger
- Trigger set (close-set) with a diamond (Top Wesselton, VS, 0.01 cts, Ø 1.20) in its end
- Romantic (floral motif) engraving on the case back
- Flingué decorated dial adorned with 4 diamonds (Top Wesselton, VS, 0.04 cts, Ø 1.30)

Domed sapphire crystal with anti-reflective coating on both sides Domed stainless steel case back with floral pattern engraved

**Bezel:** Steel bezel adorned with 72 rainbow-coloured sapphires (0.95 cts, Ø 1.30)