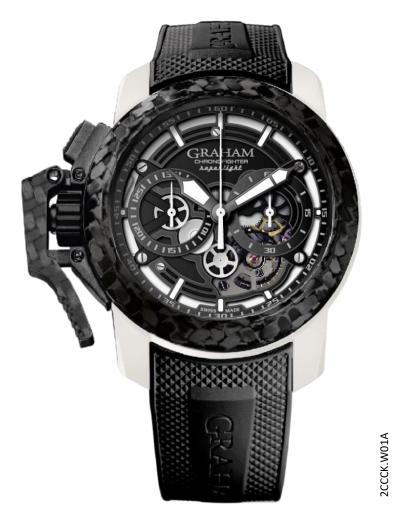

## USP

- New material technology: Superlight tinted case
- White epoxy resin with Zirconia
- Black carbon trigger, bezel, and buckle (3K carbon frame)
- Automatic skeleton chronograph
- Patented fast action start / stop carbon trigger
- Integrated black or white rubber strap with "Clous de Paris" decoration
- Functions:Skeleton Chronograph (seconds, 30 minutes counter)Hours, minutes, seconds
- Calibre: G1790, automatic skeleton chronograph with view on the balance wheel and escapement Black & rhodium movement with hand-drawn strokes decoration Openwork balance bridges and plates Oscillating weight with hand-drawn strokes decoration and snailed external segment 28'800 A/h (4Hz) Incabloc shock absorber 29 jewels Power reserve: 48 hours
- Case: 47mm superlight tinted case. Epoxy resin with Zirconia Black carbon patented fast-action start/stop trigger (3K carbon frame) Black rubber reset pusher with "Clous de Paris" high grip decoration Domed sapphire crystal, anti-reflective coating on both sides Smoked sapphire crystal case back with white "superlight" inscription engraved
- Bezel: Black carbon bezel (3K carbon frame)
- Water resistance: 330 feet / 100 m / 10 bar
- Dial:Black and white skeleton movement with white high grade (Grade A)<br/>Super-LumiNova (green & blue luminescent) graduation<br/>Black Hours and minutes hands with white high grade (Grade A) Super-<br/>LumiNova (green luminescent) graduation.<br/>White chrono, minutes and seconds counters' hands
- Strap:Integrated black or white rubber strap with "Clous de Paris"Black carbon pin buckle (3K carbon frame)

| Ø 47mm, superlight tinted case. White epoxy  |
|----------------------------------------------|
| resin with Zirconia                          |
| Black carbon bezel and trigger               |
| Black and white dial                         |
| Integrated black rubber strap with "Clous de |
| Paris" and black carbon pin buckle           |