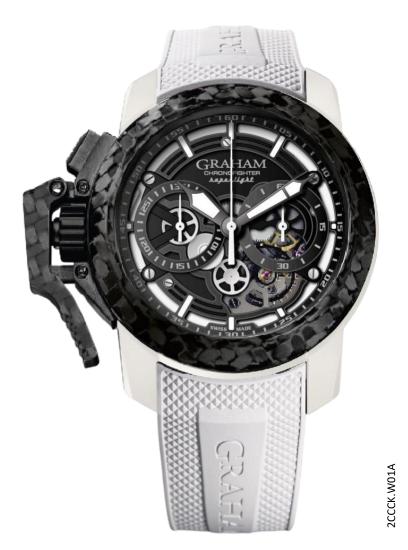

## USP

- New material technology: Superlight tinted case
- White epoxy resin with Zirconia
- Black carbon trigger, bezel, and buckle (3K carbon frame)
- Automatic skeleton chronograph
- Patented fast action start / stop carbon trigger
- Integrated black or white rubber strap with "Clous de Paris" decoration
- Functions:Skeleton Chronograph (seconds, 30 minutes counter)Hours, minutes, seconds
- Calibre: G1790, automatic skeleton chronograph with view on the balance wheel and escapement Black & rhodium movement with hand-drawn strokes decoration Openwork balance bridges and plates Oscillating weight with hand-drawn strokes decoration and snailed external segment 28'800 A/h (4Hz) Incabloc shock absorber 29 jewels Power reserve: 48 hours
- Case: 47mm superlight tinted case. Epoxy resin with Zirconia Black carbon patented fast-action start/stop trigger (3K carbon frame) Black rubber reset pusher with "Clous de Paris" high grip decoration Domed sapphire crystal, anti-reflective coating on both sides Smoked sapphire crystal case back with white "superlight" inscription engraved
- Bezel: Black carbon bezel (3K carbon frame)
- Water resistance: 330 feet / 100 m / 10 bar
- Dial:Black and white skeleton movement with white high grade (Grade A)<br/>Super-LumiNova (green & blue luminescent) graduation<br/>Black Hours and minutes hands with white high grade (Grade A) Super-<br/>LumiNova (green luminescent) graduation.<br/>White chrono, minutes and seconds counters' hands
- Strap:Integrated black or white rubber strap with "Clous de Paris"Black carbon pin buckle (3K carbon frame)

| Ø 47mm, superlight tinted case. White epoxy  |
|----------------------------------------------|
| resin with Zirconia                          |
| Black carbon bezel and trigger               |
| Black and white dial                         |
| Integrated white rubber strap with "Clous de |
| Paris" and black carbon pin buckle           |