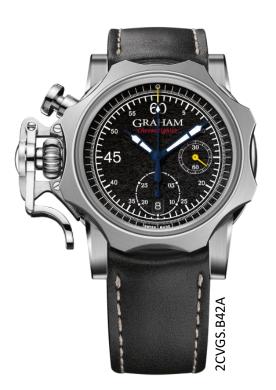

## USP

- The Graham Chronofighter Vintage Limited Edition features an aviation themed bezel, inspired by English pilots' watches produced in the early part of the 20th century
- The fixed bezel invites the wearer to touch its 'crimped edge', rewarding the senses with a cathartic encounter
- Dome sapphire crystal (also known as glassbox)
- Automatic chronograph
- Fast-action start / stop steel trigger
- See through sapphire crystal case back
- Hand-sewn calf leather strap

| Functions:        | Chronograph (seconds, 30 minutes counter)<br>Hours, minutes, seconds<br>Date at 6 o'clock                                                                                                                                    |
|-------------------|------------------------------------------------------------------------------------------------------------------------------------------------------------------------------------------------------------------------------|
| Calibre:          | G1747, automatic chronograph<br>28'800 A/h (4Hz)<br>Incabloc shock absorber<br>25 jewels<br>Power reserve: 48 hours<br>Movement certification Chronofiable® (improved shock<br>absorption)                                   |
| Case:             | 44 mm, stainless steel case<br>Steel fast-action start / stop trigger and reset pusher<br>Dome sapphire crystal (also known as glassbox), anti-reflective<br>coating on both sides<br>See through sapphire crystal case back |
| Bezel:            | Stainless steel 'crimped edge' fixed bezel                                                                                                                                                                                   |
| Water resistance: | 330 feet / 100 m / 10 bar                                                                                                                                                                                                    |
| Dial:             | Black grained dial<br>White numerals and blue hands<br>Blue hour and minute hands featuring white luminescent treatment<br>(Super-LumiNova (grade A))<br>Blue Chrono hand with yellow tip                                    |
| Strap:            | Hand-sewn black calf leather<br>Steel pin buckle (steel folding buckle available)                                                                                                                                            |

Ø 44 mm, stainless steel case and Glassbox Black grained dial Limited edition: 100