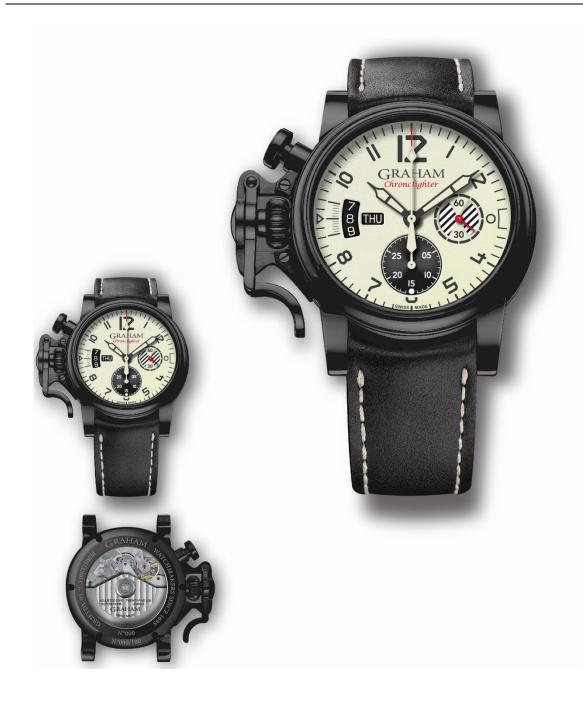

## CHRONOFIGHTER VINTAGE AVIATOR DLC LTD EDITION

## USP

- The Original: historical timepieces inspired by the cockpit used in Military Air Forces aircrafts
- DLC¹ case (matte)
- Glow in the dark (2CVAB.W03A)
- Automatic chronograph
- Day-date (cockpit inspiration) at 9 o'clock
- Fast-action start / stop trigger and reset pusher

Hand-sewn calf leather strap

**Functions:** Chronograph (seconds, 30 minutes counter)

> Day-date at 9 o'clock Hours, minutes, seconds

Calibre: G1747, automatic chronograph

28'800 A/h (4Hz)

Incabloc shock absorber

25 jewels

Power reserve: 48 hours

Movement certification Chronofiable® (improved shock absorption)

Case: 44 mm, Black DLC coating (matte)

> Black matte DLC fast-action start/stop trigger and reset pusher Domed sapphire crystal, anti-reflective coating on both sides See trough red smoked sapphire crystal (2CVAB.B41A)

See trough sapphire crystal (2CVAB.W03A)

Bezel: Black DLC bezel (matte)

Water resistance: 330 feet / 100 m / 10 bar

**Dial (2CVAB.B41A):** Black grained dial

Rhodium-plated hands and red numerals featuring red luminescent

treatment (Super-LumiNova Grade X1),

White and red counter hand Chrono hand with red tip

Dial (2CVAB.W03A): Off-white dial featuring luminescent treatment (Super-LumiNova Grade

Black hands featuring white luminescent treatment (Super-LumiNova

Grade X1) and black printing for numerals

Red counter hand

Chrono hand with red tip

Strap: Hand-sewn black calf leather

Steel pin buckle (steel folding buckle available)

<sup>&</sup>lt;sup>1</sup> DLC: "Diamond-Like Carbon", a coating that offers unmatched properties: low friction, high hardness and high corrosion resistance.

Black grained dial with red luminescent treatment

Limited edition: 100

Ø 44 mm, DLC case (matte)
Off-white dial with black details
and luminescent treatment

Limited edition: 100