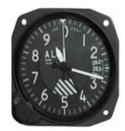

ent

treatment (Super-LumiNova Grade X1),

White and red counter hand Chrono hand with red tip

Dial (2CVAB.W03A): Off-white dial featuring luminescent treatment (Super-LumiNova Grade

Black hands featuring white luminescent treatment (Super-LumiNova

Grade X1) and black printing for numerals

Red counter hand

Chrono hand with red tip

Strap: Hand-sewn black calf leather

Steel pin buckle (steel folding buckle available)

<sup>&</sup>lt;sup>1</sup> DLC: "Diamond-Like Carbon", a coating that offers unmatched properties: low friction, high hardness and high corrosion resistance.





Black grained dial with red luminescent treatment

Limited edition: 100



Ø 44 mm, DLC case (matte)
Off-white dial with black details
and luminescent treatment

Limited edition: 100



## Design inspiration:





Altimeter

Vertical Speed



## Design inspiration:





Altimeter

Vertical Speed