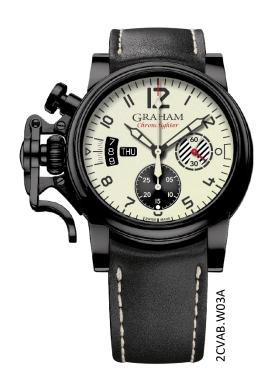

## CHRONOFIGHTER VINTAGE AVIATOR DLC LTD EDITION

## USP

- The Original: historical timepieces inspired by the cockpit used in Military Air Forces aircrafts
- DLC¹ case (matte)
- Glow in the dark (2CVAB.W03A)
- Automatic chronograph
- Day-date (cockpit inspiration) at 9 o'clock
- Fast-action start / stop trigger and reset pusher

Hand-sewn calf leather strap

**Functions:** Chronograph (seconds, 30 minutes counter)

> Day-date at 9 o'clock Hours, minutes, seconds

Calibre: G1747, automatic chronograph

28'800 A/h (4Hz)

Incabloc shock absorber

25 jewels

Power reserve: 48 hours

Movement certification Chronofiable® (improved shock absorption)

Case: 44 mm, Black DLC coating (matte)

> Black matte DLC fast-action start/stop trigger and reset pusher Domed sapphire crystal, anti-reflective coating on both sides See trough red smoked sapphire crystal (2CVAB.B41A)

See trough sapphire crystal (2CVAB.W03A)

Bezel: Black DLC bezel (matte)

Water resistance: 330 feet / 100 m / 10 bar

**Dial (2CVAB.B41A):** Black grained dial

Rhodium-plated hands and red numerals featuring red luminescent

treatment (Super-LumiNova Grade X1),

White and red counter hand Chrono hand with red tip

Dial (2CVAB.W03A): Off-white dial featuring luminescent treatment (Super-LumiNova Grade

Black hands featuring white luminescent treatment (Super-LumiNova

Grade X1) and black printing for numerals

Red counter hand

Chrono hand with red tip

Strap: Hand-sewn black calf leather

Steel pin buckle (steel folding buckle available)

<sup>&</sup>lt;sup>1</sup> DLC: "Diamond-Like Carbon", a coating that offers unmatched properties: low friction, high hardness and high corrosion resistance.