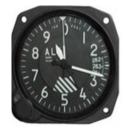

counter hand Chrono hand with red tip

Dial (2CVAB.W03A): Off-white dial featuring luminescent treatment (Super-LumiNova Grade

Black hands featuring white luminescent treatment (Super-LumiNova

Grade X1) and black printing for numerals

Red counter hand

Chrono hand with red tip

Strap: Hand-sewn black calf leather

Steel pin buckle (steel folding buckle available)

<sup>&</sup>lt;sup>1</sup> DLC: "Diamond-Like Carbon", a coating that offers unmatched properties: low friction, high hardness and high corrosion resistance.





Black grained dial with red luminescent treatment

Limited edition: 100



Ø 44 mm, DLC case (matte)
Off-white dial with black details
and luminescent treatment

Limited edition: 100



## Design inspiration:





Altimeter

Vertical Speed



## Design inspiration:





Altimeter

Vertical Speed