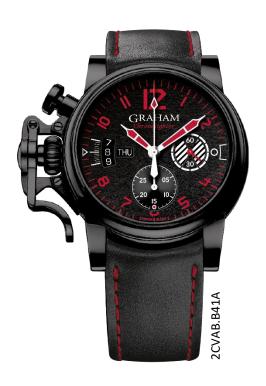

See trough sapphire crystal (2CVAB.W03A)

Bezel: Black DLC bezel (matte)

Water resistance: 330 feet / 100 m / 10 bar

**Dial (2CVAB.B41A):** Black grained dial

Rhodium-plated hands and red numerals featuring red luminescent

treatment (Super-LumiNova Grade X1),

White and red counter hand Chrono hand with red tip

Dial (2CVAB.W03A): Off-white dial featuring luminescent treatment (Super-LumiNova Grade

Black hands featuring white luminescent treatment (Super-LumiNova

Black grained dial with red luminescent treatment

Limited edition: 100

Ø 44 mm, DLC case (matte)
Off-white dial with black details
and luminescent treatment

Limited edition: 100