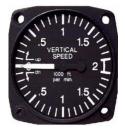

t

treatment (Super-LumiNova Grade X1),

White and red counter hand Chrono hand with red tip

Dial (2CVAB.W03A): Off-white dial featuring luminescent treatment (Super-LumiNova Grade

Black hands featuring white luminescent treatment (Super-LumiNova

Grade X1) and black printing for numerals

Red counter hand

Chrono hand with red tip

Strap: Hand-sewn black calf leather

Steel pin buckle (steel folding buckle available)

<sup>&</sup>lt;sup>1</sup> DLC: "Diamond-Like Carbon", a coating that offers unmatched properties: low friction, high hardness and high corrosion resistance.





Black grained dial with red luminescent treatment

Limited edition: 100



Ø 44 mm, DLC case (matte)
Off-white dial with black details
and luminescent treatment

Limited edition: 100



## Design inspiration:





Altimeter

Vertical Speed



## Design inspiration:





Altimeter

Vertical Speed