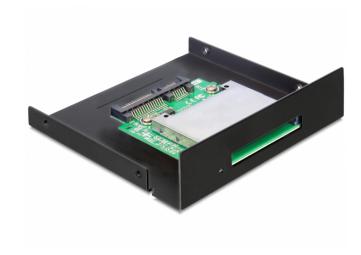

## Description

This Card Reader can be installed into a 3.5" bay or a PC slot of your PC and will be connected to a free SATA port of your motherboard. The CFast card works as additional memory as well as a HDD for an operating system from which you can also boot.

## **Specification**

Connectors:

external:

1 x CFast slot

internal:

1 x SATA 22 pin plug

- Push to push CFast socket
- Bootable
- Supports CFast type I / II memory cards
- Supports CFast 1.0 and 2.0
- For installation into a 3.5" bay or PC slot or low profile PC slot
- · OS independent, no driver installation necessary

## Package content

- Card reader SATA to CFast
- SATA data / power cable
- Slot bracket
- Low profile bracket
- Screws
- User manual