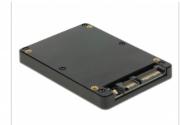

## **Specification**

- · Connectors:
- 1 x SD slot
- 1 x SATA 1.5 Gb/s 22 pin plug
- Data transfer rate up to 1.5 Gb/s
- Bootable
- Supports SD, SDHC memory cards
- Dimensions (LxWxH): ca. 100 x 70 x 9 mm
- OS independent, no driver installation necessary