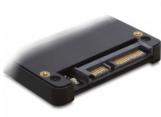

## **Specification**

- · Connectors:
- 1 x SD slot
- 1 x SATA 1.5 Gb/s 22 pin plug
- Data transfer rate up to 1.5 Gb/s
- Bootable
- Supports SD, SDHC memory cards
- Dimensions (LxWxH): ca. 100 x 70 x 9 mm
- OS independent, no driver installation necessary