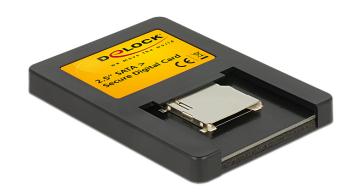

# Delock 2.5" Card Reader SATA > Secure Digital Card

## Description

This Card Reader by Delock can be used for application of your SD memory cards. It can be installed internally to your PC via SATA port. The optional SD card works as additional storage space, as well as HDD for an operating system since you can also boot from it.

## **Specification**

- · Connectors:
- 1 x SD slot
- 1 x SATA 1.5 Gb/s 22 pin plug
- Data transfer rate up to 1.5 Gb/s
- Bootable
- Supports SD, SDHC memory cards
- Dimensions (LxWxH): ca. 100 x 70 x 9 mm
- OS independent, no driver installation necessary