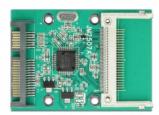

# Description

This internal Delock Compact Flash to SATA board enables you to connect a CF card type I/II and Microdrive, which can be used as a hard disk. The CF card works as additional storage space as well as HDD for an operating system from which you can also boot.

#### **Specification**

- Connector:
- 1 x CF slot
- 1 x SATA 22 pin male
- Bootable
- Supports Compact Flash type I, type II or Micro Drive
- Dimensions (LxWxH): ca. 74 x 51 x 6 mm
- OS independent, no driver installation necessary