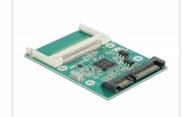

# Description

This internal Delock Compact Flash to SATA board enables you to connect a CF card type I/II and Microdrive, which can be used as a hard disk. The CF card works as additional storage space as well as HDD for an operating system from which you can also boot.

#### **Specification**

- Connector:
- 1 x CF slot
- 1 x SATA 22 pin male
- Bootable
- Supports Compact Flash type I, type II or Micro Drive
- Dimensions (LxWxH): ca. 74 x 51 x 6 mm
- OS independent, no driver installation necessary