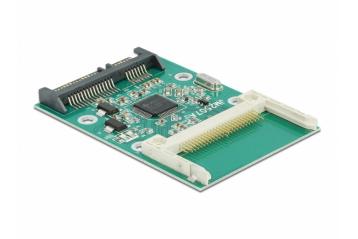

# Description

This internal Delock Compact Flash to SATA board enables you to connect a CF card type I/II and Microdrive, which can be used as a hard disk. The CF card works as additional storage space as well as HDD for an operating system from which you can also boot.

#### **Specification**

- Connector:
- 1 x CF slot
- 1 x SATA 22 pin male
- Bootable
- Supports Compact Flash type I, type II or Micro Drive
- Dimensions (LxWxH): ca. 74 x 51 x 6 mm
- OS independent, no driver installation necessary