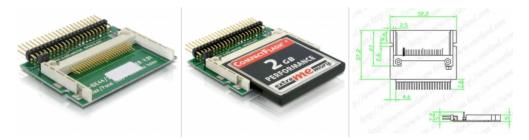

## Description

This Card Reader by Delock enables the application of a Compact Flash card via 44 pin IDE interface. Since this Card Reader is bootable you can also use it as HDD and install an operating system. The Card Reader can be plugged directly and vertical to the motherboard without using an additional connecting cable.

## Specification

- · IDE 44 pin to CF Card
- 44 pin 2.0 mm standard IDE male connector
- For Compact Flash type I, type II and Micro-drive
- Master or Slave mode selection
- 2 x mounting wholes
- Power supply via IDE
- Supports DMA and Ultra DMA modes. A compatible flash media card will be required to use these modes.
- Size: 52 mm x 45 mm (with 7 mm pins)