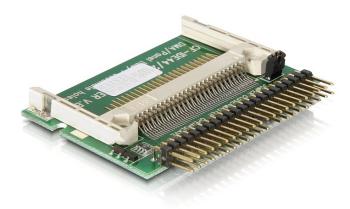

## Description

This Card Reader by Delock enables the application of a Compact Flash card via 44 pin IDE interface. Since this Card Reader is bootable you can also use it as HDD and install an operating system. The Card Reader can be plugged directly and vertical to the motherboard without using an additional connecting cable.

## Specification

- · IDE 44 pin to CF Card
- 44 pin 2.0 mm standard IDE male connector
- For Compact Flash type I, type II and Micro-drive
- Master or Slave mode selection
- 2 x mounting wholes
- Power supply via IDE
- Supports DMA and Ultra DMA modes. A compatible flash media card will be required to use these modes.
- Size: 52 mm x 45 mm (with 7 mm pins)