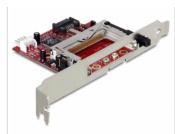

### Description

This card reader by Delock can be installed into a 3.5" bay or a PC slot of the PC and will be connected to a free SATA port of the motherboard. The Compact Flash card works as additional memory as well as a hard disk for an operating system from which can be booted.

#### **Specification**

Connectors:

external:

1 x CF slot

internal:

1 x SATA 3 Gb/s 7 pin plug

1 x 4 pin power connector

- · Chipset: Marvell
- Supports Compact Flash type I, type II or Micro Drive
- Supports +3.3 V or 5 V Compact Flash cards
- For installation into a 3.5" bay or PC slot or low profile PC slot
- Data transfer rate up to 3 Gb/s
- LED indicator
- · With eject button
- Bootable