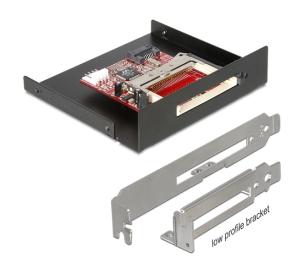

### Description

This card reader by Delock can be installed into a 3.5" bay or a PC slot of the PC and will be connected to a free SATA port of the motherboard. The Compact Flash card works as additional memory as well as a hard disk for an operating system from which can be booted.

## Package content

- Card reader SATA to CF
- Installation frame
- Slot bracket
- · Low profile bracket
- 4 pin power cable
- Screws
- User manual