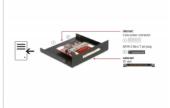

# Delock SATA 3.5" Card Reader for Compact Flash

### Description

This card reader by Delock can be installed into a 3.5" bay or a PC slot of the PC and will be connected to a free SATA port of the motherboard. The Compact Flash card works as additional memory as well as a hard disk for an operating system from which can be booted.

## Package content

- Card reader SATA to CF
- Installation frame
- Slot bracket
- · Low profile bracket
- 4 pin power cable
- Screws
- User manual