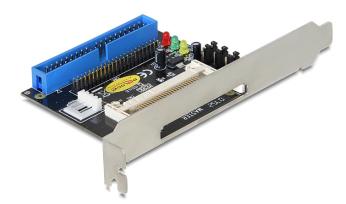

### Description

This converter by Delock can be installed in a free slot of the PC. It enables you to use a Compact Flash card via an IDE interface. The optional CF card works as additional storage space, as well as HDD for an operating system.

## Specification

Connectors:

- external:
- 1 x CF slot

internal:

- 1 x IDE 40 pin male
- 1 x IDE 44 pin male
- 1 x Molex 4 pin power connector
- Bootable
- Supports 3.3 V or 5 V Compact Flash cards
- · Supports Compact Flash type I, type II or Micro Drive
- Master or Slave mode selection
- · OS independent, no driver installation necessary