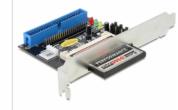

### Description

This converter by Delock can be installed in a free slot of the PC. It enables you to use a Compact Flash card via an IDE interface. The optional CF card works as additional storage space, as well as HDD for an operating system.

## Specification

Connectors:

- external:
- 1 x CF slot

internal:

- 1 x IDE 40 pin male
- 1 x IDE 44 pin male
- 1 x Molex 4 pin power connector
- Bootable
- Supports 3.3 V or 5 V Compact Flash cards
- · Supports Compact Flash type I, type II or Micro Drive
- Master or Slave mode selection
- · OS independent, no driver installation necessary