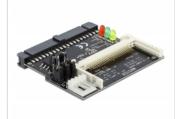

#### **Specification**

Connectors:

external:

1 x CF slot

internal:

1 x IDE 40 pin female

1 x 4 pin power connector

- IDE 40 pin for direct connection to the IDE port
- Bootable
- Supports 3.3 V or 5 V Compact Flash cards
- Supports Compact Flash type I, type II or Micro Drive
- · Master or Slave mode selection
- · OS independent, no driver installation necessary