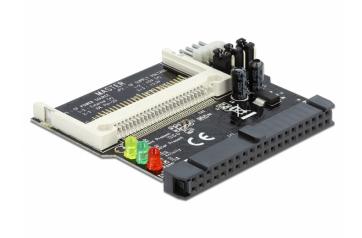

#### **Specification**

Connectors:

external:

1 x CF slot

internal:

1 x IDE 40 pin female

1 x 4 pin power connector

- IDE 40 pin for direct connection to the IDE port
- Bootable
- Supports 3.3 V or 5 V Compact Flash cards
- Supports Compact Flash type I, type II or Micro Drive
- · Master or Slave mode selection
- · OS independent, no driver installation necessary