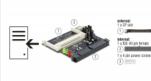

## Description

This converter by Delock allows the connection of a Compact Flash memory card to the 3.5" IDE interface. The optional CF card works as additional storage space, as well as HDD for an operating system since you can also boot from it.