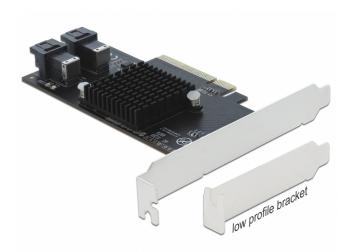

# Delock PCI Express x8 Card to 2 x internal SFF-8643 NVMe -Low Profile Form Factor

## Description

This PCI Express card by Delock expands the PC by**two SFF-8643** interfaces. SSD's with e.g. **U.2** interface can be connected to these ports by using an optional cable.

#### Connectors:

- 2 x 36 pin SFF-8643 female 1 x PCI Express x8, V3.0
- Chipset: Asmedia ASM2824
- Data transfer rate up to 32 Gbps
- Supports NVM Express (NVMe)
- Bootable
- 2 x LED indicator

### Package content

- PCI Express card
- Low profile bracket
- User manual