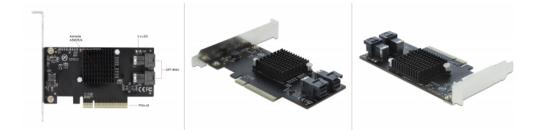

# Delock PCI Express x8 Card to 2 x internal SFF-8643 NVMe -Low Profile Form Factor

## Description

This PCI Express card by Delock expands the PC by**two SFF-8643** interfaces. SSD's with e.g. **U.2** interface can be connected to these ports by using an optional cable.

#### Connectors:

- 2 x 36 pin SFF-8643 female 1 x PCI Express x8, V3.0
- Chipset: Asmedia ASM2824
- Data transfer rate up to 32 Gbps
- Supports NVM Express (NVMe)
- Bootable
- 2 x LED indicator