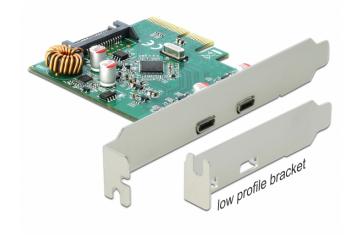

# Delock PCI Express x4 Card to 2 x external SuperSpeed USB 10 Gbps (USB 3.1 Gen 2) USB Type-C<sup>TM</sup> female

### Description

This PCI Express card by Delock expands the PC by two external USB 3.1 ports. Different USB devices, such as docking stations, card readers, external enclosures etc., can be connected to the card. The card allows a data transfer rate of **10 Gbps** on both ports when used simultaneously.

## **Specification**

Connectors:

external:

2 x SuperSpeed USB 10 Gbps (USB 3.1 Gen 2) USB Type-C™ female internal:

- 1 x SATA 15 pin power connector
- 1 x PCI Express x4, V3.0
- Chipset: Asmedia ASM3142
- · Data transfer rate up to:

## Package content

- PCI Express card SuperSpeed USB 10 Gbps
- · Low profile bracket
- Driver CD
- User manual