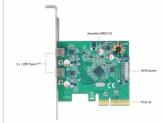

# Delock PCI Express x4 Card to 2 x external SuperSpeed USB 10 Gbps (USB 3.1 Gen 2) USB Type-C<sup>TM</sup> female

### Description

This PCI Express card by Delock expands the PC by two external USB 3.1 ports. Different USB devices, such as docking stations, card readers, external enclosures etc., can be connected to the card. The card allows a data transfer rate of **10 Gbps** on both ports when used simultaneously.

## **Specification**

Connectors:

external:

2 x SuperSpeed USB 10 Gbps (USB 3.1 Gen 2) USB Type-C™ female internal:

- 1 x SATA 15 pin power connector
- 1 x PCI Express x4, V3.0
- Chipset: Asmedia ASM3142
- · Data transfer rate up to: