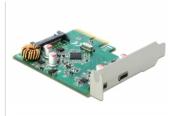

# Delock PCI Express x4 Card to 2 x external SuperSpeed USB 10 Gbps (USB 3.1 Gen 2) USB Type-C<sup>TM</sup> female

### Description

This PCI Express card by Delock expands the PC by two external USB 3.1 ports. Different USB devices, such as docking stations, card readers, external enclosures etc., can be connected to the card. The card allows a data transfer rate of **10 Gbps** on both ports when used simultaneously.

## **Specification**

Connectors:

external:

2 x SuperSpeed USB 10 Gbps (USB 3.1 Gen 2) USB Type-C™ female internal:

- 1 x SATA 15 pin power connector
- 1 x PCI Express x4, V3.0
- Chipset: Asmedia ASM3142
- · Data transfer rate up to: