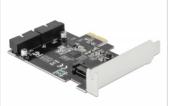

# Description

This PCI Express card by Delock expands the PC by two internal **USB 3.0 pin header**. Different USB devices, such as docking stations, card readers, external enclosure etc., can be connected to the card, by using an optional cable.

#### Optional expansion of the USB ports

The PCIe card enables the expansion of the external USB ports on the front of the computer or on the slot bracket, by additional cables, **slot brackets or front panels**.

# **Specification**

- Connectors:
- 2 x 19 pin USB 3.0 pin header male
- 1 x PCI Express x1, V2.0
- 1 x SATA 15 pin power connector
- Chipset: VIA VL805
- Data transfer rate up to:

SuperSpeed 5 Gbps,

Hi-Speed 480 Mbps,