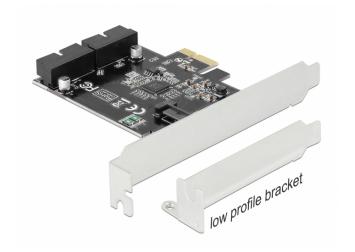

# Delock PCI Express Card to 2 x internal USB 3.0 Pin Header

# Description

This PCI Express card by Delock expands the PC by two internal **USB 3.0 pin header**. Different USB devices, such as docking stations, card readers, external enclosure etc., can be connected to the card, by using an optional cable.

#### Optional expansion of the USB ports

The PCIe card enables the expansion of the external USB ports on the front of the computer or on the slot bracket, by additional cables, **slot brackets or front panels**.

# Package content

- · PCI Express card
- Low profile bracket
- User manual