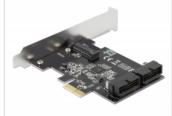

# **Specification**

- Connectors:
- 2 x 19 pin USB 3.0 pin header male
- 1 x PCI Express x1, V2.0
- 1 x SATA 15 pin power connector
- Chipset: VIA VL805
- Data transfer rate up to:

SuperSpeed 5 Gbps,

Hi-Speed 480 Mbps,

Full-Speed 12 Mbps,

Low-Speed 1.5 Mbps

- Supports xHCI specifications V1.0
- Supports UASP