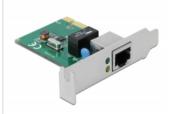

# Delock PCI Express Card 1 x Gigabit LAN

### **Specification**

Connectors:

external: 1 x Gigabit LAN RJ45 jack internal: 1 x PCI Express x1, V1.1

- Chipset: Realtek RTL8111H
- · Data transfer rate:

Ethernet up to 10 Mbps (Half/Full Duplex)
Fast Ethernet up to 100 Mbps (Half/Full Duplex)
Gigabit Ethernet up to 1000 Mbps (Half/Full Duplex)
PCI Express x1 up to 2.5 Gbps