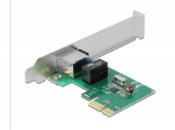

# Delock PCI Express Card 1 x Gigabit LAN

### **Specification**

Connectors:

external: 1 x Gigabit LAN RJ45 jack internal: 1 x PCI Express x1, V1.1

- Chipset: Realtek RTL8111H
- · Data transfer rate:

Ethernet up to 10 Mbps (Half/Full Duplex)
Fast Ethernet up to 100 Mbps (Half/Full Duplex)
Gigabit Ethernet up to 1000 Mbps (Half/Full Duplex)
PCI Express x1 up to 2.5 Gbps