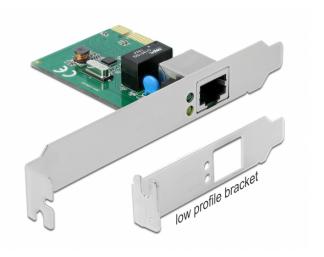

# Delock PCI Express Card 1 x Gigabit LAN

### **Specification**

Connectors:

external: 1 x Gigabit LAN RJ45 jack internal: 1 x PCI Express x1, V1.1

- Chipset: Realtek RTL8111H
- · Data transfer rate:

Ethernet up to 10 Mbps (Half/Full Duplex)
Fast Ethernet up to 100 Mbps (Half/Full Duplex)
Gigabit Ethernet up to 1000 Mbps (Half/Full Duplex)
PCI Express x1 up to 2.5 Gbps

### Package content

- PCI Express card
- · Low profile bracket
- Driver CD
- User manual