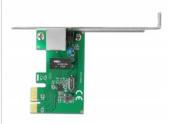

# Delock PCI Express Card 1 x Gigabit LAN

### **Specification**

Connectors:

external: 1 x Gigabit LAN RJ45 jack internal: 1 x PCI Express x1, V1.1

- Chipset: Realtek RTL8111H
- · Data transfer rate:

Ethernet up to 10 Mbps (Half/Full Duplex)
Fast Ethernet up to 100 Mbps (Half/Full Duplex)
Gigabit Ethernet up to 1000 Mbps (Half/Full Duplex)
PCI Express x1 up to 2.5 Gbps