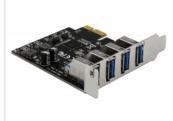

# Delock USB 3.0 PCI Express Card with 4 x external Type-A female

#### Description

The PCI Express card by Delock expands a PC by four external USB 3.0 ports. Different USB devices, such as docking stations, card readers, external enclosures etc., can be connected to the card.

## **Specification**

Connectors:

external:

4 x USB 3.0 Type-A female

internal:

1 x PCI Express x1, V2.0

- Chipset: Fresco Logic FL1100
- Data transfer rate up to:

SuperSpeed 5 Gbps,