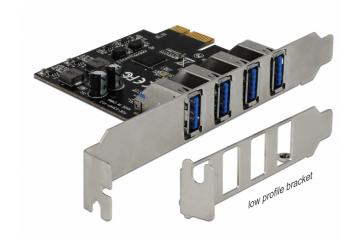

# Delock USB 3.0 PCI Express Card with 4 x external Type-A female

#### Description

The PCI Express card by Delock expands a PC by four external USB 3.0 ports. Different USB devices, such as docking stations, card readers, external enclosures etc., can be connected to the card.

## Package content

- PCI Express card USB 3.0
- Low profile bracket
- Driver CD
- User manual