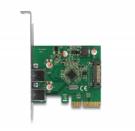

# Delock PCI Express x4 Card to 2 x external USB 3.2 Gen 2 Type-A female

### **Description**

This PCI Express card by Delock expands the PC by two external USB 3.2 ports. Different USB Type-A devices, such as docking stations, card readers, external enclosure etc., can be connected to the card. The card allows a data transfer rate of 10 Gbps on both ports when used simultaneously.