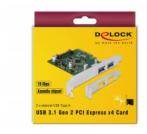

# Delock PCI Express x4 Card to 2 x external USB 3.2 Gen 2 Type-A female

### **Description**

This PCI Express card by Delock expands the PC by two external USB 3.2 ports. Different USB Type-A devices, such as docking stations, card readers, external enclosure etc., can be connected to the card. The card allows a data transfer rate of 10 Gbps on both ports when used simultaneously.

### **Specification**

- Connectors:
  - external:
  - 2 x SuperSpeed USB 10 Gbps (USB 3.2 Gen 2) Type-A female internal:
  - 1 x SATA 15 pin power connector
  - 1 x PCI Express x4, V3.0
- Chipset: Asmedia ASM3142
- Data transfer rate up to:
  - SuperSpeed USB 10 Gbps,
  - SuperSpeed USB 5 Gbps,
  - Hi-Speed 480 Mbps,
  - Full-Speed 12 Mbps,
  - Low-Speed 1.5 Mbps
- Power supply via PCI Express interface or via SATA 15 pin power connector
- Electrical power per port: max. 4.5 watt (5 V / 900 mA)
- Supports eXtensible Host Controller Interface (xHCI) specification 1.1
- Supports UASP
- Supports Multiple INs