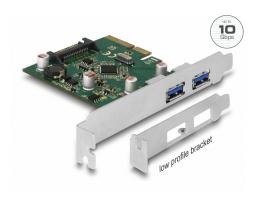

# Delock PCI Express x4 Card to 2 x external USB 3.2 Gen 2 Type-A female

### **Description**

This PCI Express card by Delock expands the PC by two external USB 3.2 ports. Different USB Type-A devices, such as docking stations, card readers, external enclosure etc., can be connected to the card. The card allows a data transfer rate of 10 Gbps on both ports when used simultaneously.

### **Specification**

- Connectors:
  - external:
  - 2 x SuperSpeed USB 10 Gbps (USB 3.2 Gen 2) Type-A female internal:
  - 1 x SATA 15 pin power connector
  - 1 x PCI Express x4, V3.0
- Chipset: Asmedia ASM3142
- Data transfer rate up to:
  - SuperSpeed USB 10 Gbps,
  - SuperSpeed USB 5 Gbps,
  - Hi-Speed 480 Mbps,
  - Full-Speed 12 Mbps,
  - Low-Speed 1.5 Mbps
- Power supply via PCI Express interface or via SATA 15 pin power connector
- Electrical power per port: max. 4.5 watt (5 V / 900 mA)
- Supports eXtensible Host Controller Interface (xHCI) specification 1.1
- Supports UASP
- Supports Multiple INs

## **Package content**

- PCI Express card SuperSpeed USB 10 Gbps
- Low profile bracket
- Driver CD
- User manual