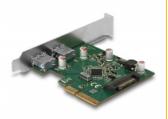

# Delock PCI Express x4 Card to 2 x external USB 3.2 Gen 2 Type-A female

### **Description**

This PCI Express card by Delock expands the PC by two external USB 3.2 ports. Different USB Type-A devices, such as docking stations, card readers, external enclosure etc., can be connected to the card. The card allows a data transfer rate of 10 Gbps on both ports when used simultaneously.

### **Specification**

- Connectors:
  - external:
  - 2 x SuperSpeed USB 10 Gbps (USB 3.2 Gen 2) Type-A female internal:
  - 1 x SATA 15 pin power connector
  - 1 x PCI Express x4, V3.0
- Chipset: Asmedia ASM3142
- Data transfer rate up to:
  - SuperSpeed USB 10 Gbps,
  - SuperSpeed USB 5 Gbps,
  - Hi-Speed 480 Mbps,
  - Full-Speed 12 Mbps,
  - Low-Speed 1.5 Mbps
- Power supply via PCI Express interface or via SATA 15 pin power connector
- Electrical power per port: max. 4.5 watt (5 V / 900 mA)
- Supports eXtensible Host Controller Interface (xHCI) specification 1.1
- Supports UASP
- Supports Multiple INs