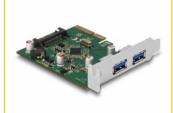

# Delock PCI Express x4 Card to 2 x external USB 3.2 Gen 2 Type-A female

### **Description**

This PCI Express card by Delock expands the PC by two external USB 3.2 ports. Different USB Type-A devices, such as docking stations, card readers, external enclosure etc., can be connected to the card. The card allows a data transfer rate of 10 Gbps on both ports when used simultaneously.

### **Specification**

- Connectors:
  - external:
  - 2 x SuperSpeed USB 10 Gbps (USB 3.2 Gen 2) Type-A female internal:
  - 1 x SATA 15 pin power connector
  - 1 x PCI Express x4, V3.0
- Chipset: Asmedia ASM3142
- Data transfer rate up to:
  - SuperSpeed USB 10 Gbps,
  - SuperSpeed USB 5 Gbps,
  - Hi-Speed 480 Mbps,
  - Full-Speed 12 Mbps,
  - Low-Speed 1.5 Mbps
- Power supply via PCI Express interface or via SATA 15 pin power connector
- Electrical power per port: max. 4.5 watt (5 V / 900 mA)
- Supports eXtensible Host Controller Interface (xHCI) specification 1.1
- Supports UASP
- Supports Multiple INs