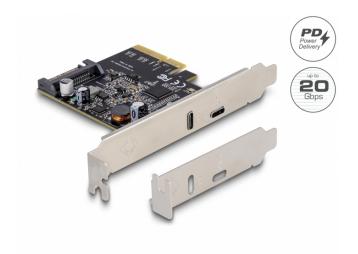

# Delock PCI Express x4 Card to 1 x SuperSpeed USB 20 Gbps (USB 3.2 Gen 2x2) USB Type- $C^{TM}$ + 1 x USB Type- $C^{TM}$ PD 20 Watt

#### SuperSpeed USB 20 Gbps

The card allows a data transfer rate of 20 Gbps on the USB- $C^{TM}$  port.

#### Power Delivery (PD) at the USB-C™ port

The USB Type-C<sup>TM</sup> port supports the Power Delivery function as well as diverse fast charging technologies. This allows connected devices such as smartphones, tablets and even laptops to be charged.

#### **Specification**

· Connectors:

external:

1 x SuperSpeed USB 20 Gbps (USB 3.2 Gen 2x2) USB Type-C™ female

1 x USB Type-C™ Power Delivery female

internal:

1 x PCI Express x4, V3.0

1 x SATA 15 pin power connector

## Package content

- PCI Express card SuperSpeed USB 20 Gbps
- Low profile bracket
- User manual