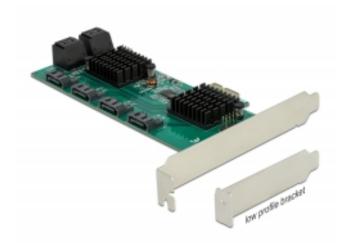

# Delock 8 port SATA PCI Express x1 Card - Low Profile Form Factor

Description

The PCI Express card by Delock expands a PC by eight internal SATA ports. Different devices such as SSDs, hard drives, DVD-drives etc. can be connected to the card.

#### • Connectors:

- 8 x SATA 6 Gb/s 7 pin plug 1 x PCI Express x1, V2.0 8 x 2 pin pin header for LED
- Chipset: Asmedia ASM1064, ASM1182E
- Supports Native Command Queuing (NCQ) • Supports S.M.A.R.T.
- Supports TRIM
- Supports DevSleep
- Hot Swap
- · Bootable

#### Package content

- · PCI Express card
- · Low profile bracket
- User manual