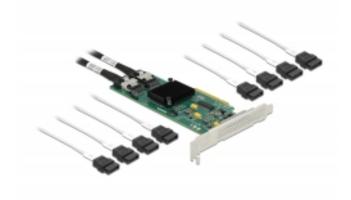

# Delock 8 port SATA PCI Express x8 Card with Connection Cable

## Description

The PCI Express card by Delock expands a PC by **eight internal SATA ports**. Different devices such as SSDs, hard drives, DVD-drives etc. can be connected to the card.

#### **Specification**

· Connectors:

PCIe card:

1 x PCI Express x8, V2.0

2 x SFF-8087 female

2 x 2 pin LED pin header male

Connection cables:

1 x SFF-8087 male

4 x SATA 6 Gb/s 7 pin receptacle

- Chipset: LSI SAS2008
- 12 x LED indicator
- Supports Native Command Queuing (NCQ)
- · Supports S.M.A.R.T.
- Supports TRIM
- Supports DevSleep
- · Hot Swap
- Bootable

### Package content

- · PCI Express card
- · Low profile bracket
- 2 x Cable SFF-8087 male to 4 x SATA receptacle, length ca. 80 cm
- User manual