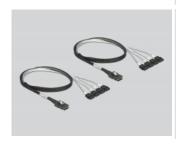

### Package content

- · PCI Express card
- · Low profile bracket
- 2 x Cable SFF-8087 male to 4 x SATA receptacle, length ca. 80 cm
- User manual