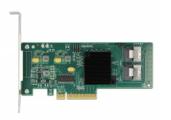

# Delock 8 port SATA PCI Express x8 Card with Connection Cable

## Description

The PCI Express card by Delock expands a PC by **eight internal SATA ports**. Different devices such as SSDs, hard drives, DVD-drives etc. can be connected to the card.

#### **Specification**

· Connectors:

PCIe card:

1 x PCI Express x8, V2.0

2 x SFF-8087 female

2 x 2 pin LED pin header male

Connection cables:

1 x SFF-8087 male

4 x SATA 6 Gb/s 7 pin receptacle

- Chipset: LSI SAS2008
- 12 x LED indicator
- Supports Native Command Queuing (NCQ)
- · Supports S.M.A.R.T.
- Supports TRIM
- Supports DevSleep
- · Hot Swap
- Bootable