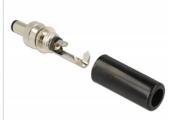

# Delock Connector DC 5.5 x 2.1 mm with 12.0 mm length male soldering version

#### Description

This DC connector by Delock is made for soldering to a cable and can be used for connection of different devices with  $5.5 \times 2.1$  mm DC jack. The screw type connector on the plug supports a tight connection with the suitable DC jacks.

### **Specification**

- · Connectors:
- 1 x DC 5.5 x 2.1 x 12.0 mm male >
- 1 x solder connection
- Dielectric force: AC 500 V / 1 minute
- Isolation resistance: 100 M $\Omega$  / min. (500 V DC)
- Voltage: max. 18 V
- Current: max. 2 A
- Length: ca. 41.0 mm
- Diameter: ca. 10.6 mm

#### Specification of power connector

· Dimensions:

inside: ø ca. 2.1 mm outside: ø ca. 5.5 mm length: ca. 12.0 mm