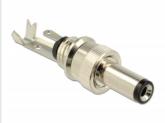

# Delock Connector DC 5.5 x 2.1 mm with 12.0 mm length male soldering version

#### Description

This DC connector by Delock is made for soldering to a cable and can be used for connection of different devices with  $5.5 \times 2.1$  mm DC jack. The screw type connector on the plug supports a tight connection with the suitable DC jacks.

### **Specification**

- · Connectors:
- 1 x DC 5.5 x 2.1 x 12.0 mm male >
- 1 x solder connection
- Dielectric force: AC 500 V / 1 minute
- Isolation resistance: 100 M $\Omega$  / min. (500 V DC)
- Voltage: max. 18 V
- Current: max. 2 A
- Length: ca. 41.0 mm
- Diameter: ca. 10.6 mm

#### Specification of power connector

· Dimensions:

inside: ø ca. 2.1 mm outside: ø ca. 5.5 mm length: ca. 12.0 mm