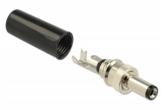

#### Description

This DC connector by Delock is made for soldering to a cable and can be used for connection of different devices with  $5.5 \times 2.1$  mm DC jack. The screw type connector on the plug supports a tight connection with the suitable DC jacks.

### **Specification**

- · Connectors:
- 1 x DC 5.5 x 2.1 x 12.0 mm male >
- 1 x solder connection
- Dielectric force: AC 500 V / 1 minute
- Isolation resistance: 100 M $\Omega$  / min. (500 V DC)
- Voltage: max. 18 V
- Current: max. 2 A
- Length: ca. 41.0 mm
- Diameter: ca. 10.6 mm