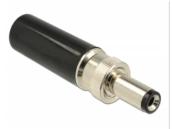

#### Description

This DC connector by Delock is made for soldering to a cable and can be used for connection of different devices with  $5.5 \times 2.1$  mm DC jack. The screw type connector on the plug supports a tight connection with the suitable DC jacks.

### **Specification**

- · Connectors:
- 1 x DC 5.5 x 2.1 x 12.0 mm male >
- 1 x solder connection
- Dielectric force: AC 500 V / 1 minute
- Isolation resistance: 100 M $\Omega$  / min. (500 V DC)
- Voltage: max. 18 V
- Current: max. 2 A
- Length: ca. 41.0 mm
- Diameter: ca. 10.6 mm