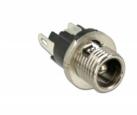

# Delock Connector DC 5.5 x 2.5 x 9.5 mm female bulkhead soldering version

#### Description

This DC female bulkhead by Delock can be installed or cabled in a housing or a device in order to supply it with power.

DC 5.5 x 2.5 mm

#### Connectors:

- 1 x DC 5.5 x 2.5 x 9.5 mm female > 3 x solder connection
- Operating voltage: 16 V DC
- Current: max. 3 A
- Plastic shell: PA66
- · Pin: copper nickel plated
- Thread type: M8\*P0.75
- Mounting depth: ca. 15.5 mm
- Visible height when installed: ca. 5.7 mm

#### Specification of power connector

• Dimensions: inside: ø ca. 2.5 mm outside: ø ca. 5.5 mm depth: ca. 9.5 mm