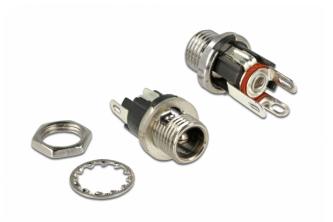

# Delock Connector DC 5.5 x 2.5 x 9.5 mm female bulkhead soldering version

#### Description

This DC female bulkhead by Delock can be installed or cabled in a housing or a device in order to supply it with power.

DC 5.5 x 2.5 mm

#### Connectors:

- 1 x DC 5.5 x 2.5 x 9.5 mm female > 3 x solder connection
- Operating voltage: 16 V DC
- Current: max. 3 A
- Plastic shell: PA66
- · Pin: copper nickel plated
- Thread type: M8\*P0.75
- Mounting depth: ca. 15.5 mm
- Visible height when installed: ca. 5.7 mm

#### Specification of power connector

• Dimensions: inside: ø ca. 2.5 mm outside: ø ca. 5.5 mm depth: ca. 9.5 mm

### Package content

DC female bulkhead