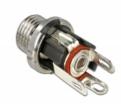

# Delock Connector DC 5.5 x 2.5 x 9.5 mm female bulkhead soldering version

#### Description

This DC female bulkhead by Delock can be installed or cabled in a housing or a device in order to supply it with power.

DC 5.5 x 2.5 mm

#### Connectors:

- 1 x DC 5.5 x 2.5 x 9.5 mm female > 3 x solder connection
- Operating voltage: 16 V DC
- Current: max. 3 A
- Plastic shell: PA66
- · Pin: copper nickel plated
- Thread type: M8\*P0.75
- Mounting depth: ca. 15.5 mm
- Visible height when installed: ca. 5.7 mm

#### Specification of power connector

• Dimensions: inside: ø ca. 2.5 mm outside: ø ca. 5.5 mm depth: ca. 9.5 mm