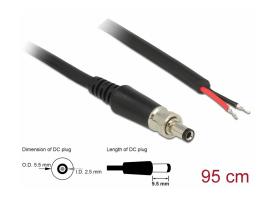

# Delock Power cable DC 5.5 x 2.5 x 9.5 mm screwable to open wire ends 95 cm

## **Specification**

• Connectors:

1 x DC 5.5 x 2.5 x 9.5 mm male >

2 x open wires

• Ground outside (black), plus inside (red)

Voltage: max. 18 V

• Maximum current: 2 A

• Cable gauge: 18 AWG

• Cable diameter: ca. 5.5 mm

· Colour: black

• Length incl. connectors (L): ca. 95 cm