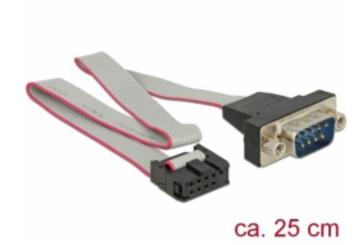

### Description

This serial RS-232 cable by Delock offers the possibility to connect an internal standard RS-232 connector to the outside of the computer housing. The serial DB9 connector is suitable for mini PCs, industrial computers, brackets etc.

## **Specification**

· Connectors:

internal: 1 x 9 pin COM port pin header female external: 1 x serial RS-232 DB9 male with nuts

- Pitch: 2.54 mm
- Cable length: ca. 25 cm
- Cable colour: grey
- Pin layout serial > pin header port1-1, 2-2, 3-3, 4-4, 5-5, 6-6, 7-7, 8-8, 9-9