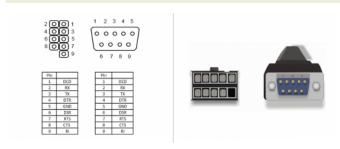

## **Specification**

· Connectors:

internal: 1 x 9 pin COM port pin header female external: 1 x serial RS-232 DB9 male with nuts

- Pitch: 2.54 mm
- Cable length: ca. 25 cm
- Cable colour: grey
- Pin layout serial > pin header port1-1, 2-2, 3-3, 4-4, 5-5, 6-6, 7-7, 8-8, 9-9