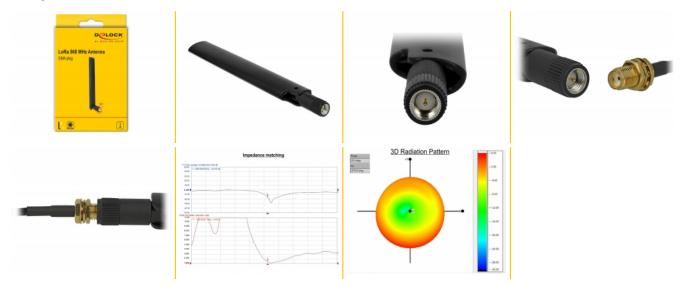

## Images

## **Specification**

- Connector: 1 x SMA plug
- Frequency range: 860 870 MHz
- ZigBee 868 MHz , Z-Wave 868 MHz, LoRa 868 MHz
- Antenna gain: 3 dBi
- Impedance: 50 Ohm
- Efficiency: 45.91 %
- VSWR: 1.5
- Polarisation: vertical
- Operating temperature: -20 °C ~ 65 °C
- Housing material: ABS
- Colour: black
- Antenna length: ca. 13.5 cm

## **Technical characteristics**

| Frequency range: | 860 - 870 MHz |
|------------------|---------------|
| Antenna gain:    | 3 dBi         |
| Impedance:       | 50 Ω          |
| Polarisation:    | vertical      |
| VSWR:            | 1.5           |