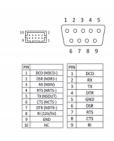

## **Specification**

· Connections:

external: 1 x DB9 male

internal: 1 x 9 pin pin header 2 mm pitch

- Cable length incl. connectors: 30 cm
- Compatible with the Gigabyte GA-Hxxxx and GA-Nxxxx series

## **Images**

| General                       |                            |
|-------------------------------|----------------------------|
| Specification:                | RS-232 (EIA / TIA)         |
| Interface                     |                            |
| Connector 1:                  | 1 x 2 mm pin header female |
| Connector 2:                  | 1 x DB9 male               |
| Physical characteristics      |                            |
| Cable colour:                 | grey                       |
| Cable length incl. connector: | 30 cm                      |
| Screw type:                   | #4-40 UNC                  |