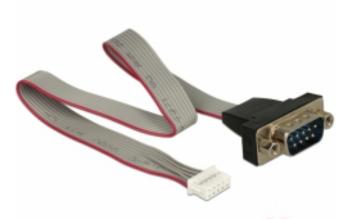

# Delock Cable serial pin header female > 1 x DB9 male 2 mm pitch layout: twisted

## Description

This serial cable by Delock is amongst others designed for Gigabyte Mainboards of the GA-Hxxxx and GA-Nxxxx series. These systems are extended by an external connection.

ca. 30 cm

## **Specification**

· Connections:

external: 1 x DB9 male

internal: 1 x 9 pin pin header 2 mm pitch

- Cable length incl. connectors: 30 cm
- Compatible with the Gigabyte GA-Hxxxx and GA-Nxxxx series