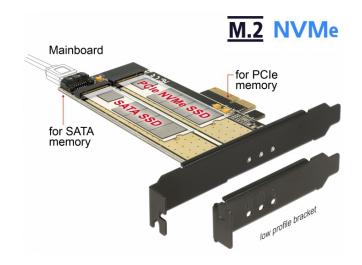

# Delock PCI Express x4 Card > 1 x internal M.2 Key B + 1 x internal NVMe M.2 Key M - Low Profile Form Factor

#### Description

This PCI Express card by Delock expands the PC by two M.2 slots. One M.2 SATA module can be connected in format 22110, 2280, 2260, 2242, 2230 with this card and connected via SATA cable to the motherboard. Additionally, one M.2 PCIe module in format 22110, 2280, 2260, 2242, 2230 can be connected. Both slots can be used at the same time.

### **Specification**

· Connectors:

internal:

1 x 67 pin M.2 key B slot

- 1 x 67 pin M.2 key M slot
- 1 x PCI Express x4, V4.0
- 1 x SATA 6 Gb/s 7 pin plug
- Interface: SATA / PCIe (2 or 4 lanes)
- Supports one M.2 module in format 22110, 2280, 2260, 2242 and 2230 with key B or key B+M based on SATA and one M.2 module in format 22110, 2280, 2260, 2242 and 2230 with key M or key B+M based on PCIe
- Maximum height of the components on the module: 1.5 mm, application of double-sided assembled modules supported
- 3 x LED indicator
- Bootable
- Supports NVM Express (NVMe)

#### Package content

- PCI Express card
- Low profile bracket
- 1 x heat sink
- 2 x fixing screw for M.2 module
- 5 x thermal pad
- User manual