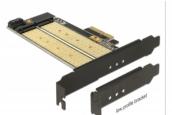

# Delock PCI Express x4 Card > 1 x internal M.2 Key B + 1 x internal NVMe M.2 Key M - Low Profile Form Factor

#### Description

This PCI Express card by Delock expands the PC by two M.2 slots. One M.2 SATA module can be connected in format 22110, 2280, 2260, 2242, 2230 with this card and connected via SATA cable to the motherboard. Additionally, one M.2 PCIe module in format 22110, 2280, 2260, 2242, 2230 can be connected. Both slots can be used at the same time.

### **Specification**

· Connectors:

internal:

1 x 67 pin M.2 key B slot

- 1 x 67 pin M.2 key M slot
- 1 x PCI Express x4, V4.0
- 1 x SATA 6 Gb/s 7 pin plug
- Interface: SATA / PCIe (2 or 4 lanes)
- Supports one M.2 module in format 22110, 2280, 2260, 2242 and 2230 with key B or key B+M based on SATA and one M.2 module in format 22110, 2280, 2260, 2242 and 2230 with key M or key B+M based on PCIe
- Maximum height of the components on the module: 1.5 mm, application of double-sided assembled modules supported
- 3 x LED indicator
- Bootable
- Supports NVM Express (NVMe)