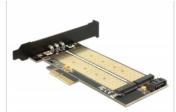

# Delock PCI Express x4 Card > 1 x internal M.2 Key B + 1 x internal NVMe M.2 Key M - Low Profile Form Factor

#### Description

This PCI Express card by Delock expands the PC by two M.2 slots. One M.2 SATA module can be connected in format 22110, 2280, 2260, 2242, 2230 with this card and connected via SATA cable to the motherboard. Additionally, one M.2 PCIe module in format 22110, 2280, 2260, 2242, 2230 can be connected. Both slots can be used at the same time.

### **Specification**

· Connectors:

internal:

1 x 67 pin M.2 key B slot

- 1 x 67 pin M.2 key M slot
- 1 x PCI Express x4, V4.0
- 1 x SATA 6 Gb/s 7 pin plug
- Interface: SATA / PCIe (2 or 4 lanes)
- Supports one M.2 module in format 22110, 2280, 2260, 2242 and 2230 with key B or key B+M based on SATA and one M.2 module in format 22110, 2280, 2260, 2242 and 2230 with key M or key B+M based on PCIe
- Maximum height of the components on the module: 1.5 mm, application of double-sided assembled modules supported
- 3 x LED indicator
- Bootable
- Supports NVM Express (NVMe)