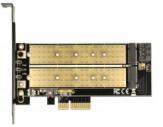

# Delock PCI Express x4 Card > 1 x internal M.2 Key B + 1 x internal NVMe M.2 Key M - Low Profile Form Factor

#### Description

This PCI Express card by Delock expands the PC by two M.2 slots. One M.2 SATA module can be connected in format 22110, 2280, 2260, 2242, 2230 with this card and connected via SATA cable to the motherboard. Additionally, one M.2 PCIe module in format 22110, 2280, 2260, 2242, 2230 can be connected. Both slots can be used at the same time.

### **Specification**

· Connectors:

internal:

1 x 67 pin M.2 key B slot

- 1 x 67 pin M.2 key M slot
- 1 x PCI Express x4, V4.0
- 1 x SATA 6 Gb/s 7 pin plug
- Interface: SATA / PCIe (2 or 4 lanes)
- Supports one M.2 module in format 22110, 2280, 2260, 2242 and 2230 with key B or key B+M based on SATA and one M.2 module in format 22110, 2280, 2260, 2242 and 2230 with key M or key B+M based on PCIe
- Maximum height of the components on the module: 1.5 mm, application of double-sided assembled modules supported
- 3 x LED indicator
- Bootable
- Supports NVM Express (NVMe)