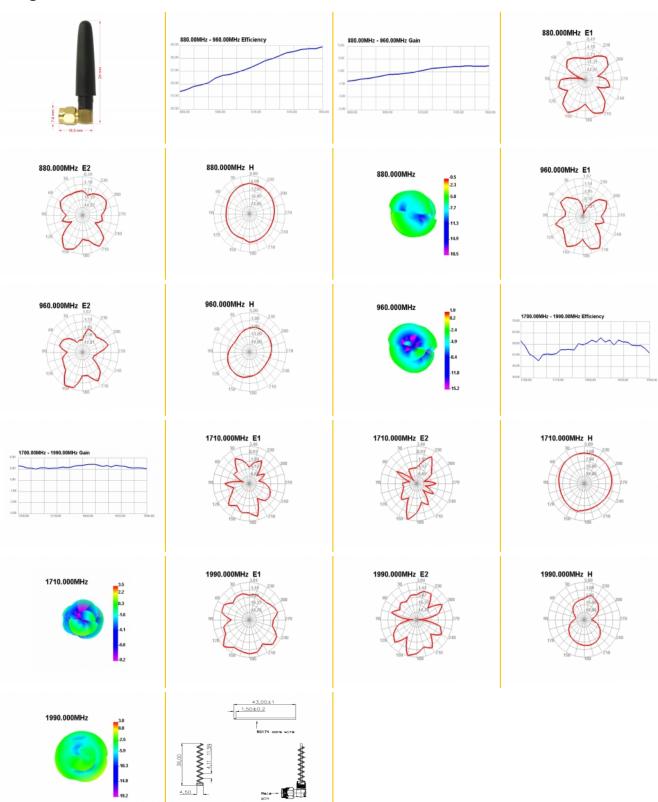

### **Specification**

- Connector: 1 x SMA plug 90°
- GSM, UMTS, LTE, Z-Wave 908 / 921 MHz, ZigBee 902 / 928 MHz, DECT, NB-IoT
- Frequency range: 880 - 960 MHz
- 1710 1990 MHz
- Antenna gain: 2 dBi
- Impedance: 50 Ohm
- VSWR: 2.0
- Polarisation: linear
- Operating temperature: -40 °C ~ 85 °C
- Housing material: rubber
- Colour: black
- Antenna length: ca. 5 cm

#### **Technical characteristics**

| Frequency range:       | 1710 - 1990 MHz<br>880 - 960 MHz |
|------------------------|----------------------------------|
| Antenna gain:          | 2 dBi                            |
| Impedance:             | 50 Ω                             |
| Operating temperature: | -40 °C ~ 85 °C                   |
| Polarisation:          | linear                           |
| VSWR:                  | 2.0                              |

## **Physical characteristics**

| Antenna type:     | omnidirectional |
|-------------------|-----------------|
| Housing material: | rubber          |
| Length:           | 5 cm            |
| Colour:           | black           |