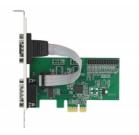

## Description

The PCI Express card by Delock expands a PC by two external serial ports as well as one external parallel port. Different devices such as scanner, printer, mouse etc. can be connected to this card. By using the included low profile brackets, the PCI Express card can be also installed into a Mini-PC.

#### **Specification**

Connector:

external:

2 x serial RS-232 DB9 male

1 x Parallel DB25 female (separate rear bracket)

internal:

1 x PCI Express x1, V2.0

- Chipset: ASIX AX99100
- · Serial specification:
- Data transfer rate up to 230.4 Kbps
- FIFO: 256 byte
- · Compatible with 16C950 UART
- Parallel specification:
- Data transfer rate up to 1.5 Mbps
- FIFO: 16 byte
- Supports SPP, Byte and ECP mode