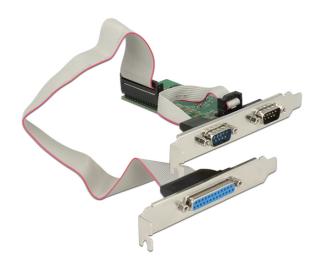

## Description

The PCI Express card by Delock expands a PC by two external serial ports as well as one external parallel port. Different devices such as scanner, printer, mouse etc. can be connected to this card. By using the included low profile brackets, the PCI Express card can be also installed into a Mini-PC.

#### **Specification**

Connector:

external:

2 x serial RS-232 DB9 male

1 x Parallel DB25 female (separate rear bracket)

internal:

1 x PCI Express x1, V2.0

- Chipset: ASIX AX99100
- · Serial specification:
- Data transfer rate up to 230.4 Kbps
- FIFO: 256 byte
- · Compatible with 16C950 UART
- Parallel specification:
- Data transfer rate up to 1.5 Mbps
- FIFO: 16 byte
- Supports SPP, Byte and ECP mode

## Package content

- PCI Express card
- Slot bracket
- 3 x low profile bracket
- Driver CD
- User manual