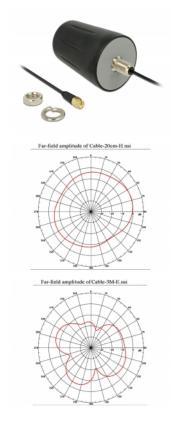

### **Technical characteristics**

| Frequency range:       | 868 MHz         |
|------------------------|-----------------|
| Antenna gain:          | 0 dBi           |
| Gain:                  | 3 dBi           |
| Impedance:             | 50 Ω            |
| Operating temperature: | -30 °C ~ 70 °C  |
| Polarisation:          | linear vertical |
| Power handling:        | 10 W            |
| VSWR:                  | 2.0             |

## **Physical characteristics**

| Antenna type:                 | omnidirectional            |
|-------------------------------|----------------------------|
| Cable category:               | coaxial                    |
| Cable type:                   | RG-174 U                   |
| Cable attenuation:            | 1.5 dB @ 1.5 GHz per meter |
| Cable colour:                 | black                      |
| Cable diameter:               | 2.7 mm                     |
| Cable length incl. connector: | 3 m                        |
| Colour:                       | black                      |