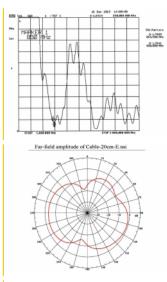

### **Technical characteristics**

| Frequency range:       | 868 MHz         |
|------------------------|-----------------|
| Antenna gain:          | 0 dBi           |
| Gain:                  | 3 dBi           |
| Impedance:             | 50 Ω            |
| Operating temperature: | -30 °C ~ 70 °C  |
| Polarisation:          | linear vertical |
| Power handling:        | 10 W            |
| VSWR:                  | 2.0             |