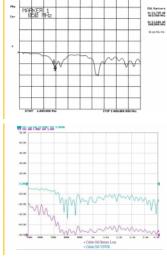

### **Technical characteristics**

| Frequency range:       | 868 MHz         |
|------------------------|-----------------|
| Antenna gain:          | 0 dBi           |
| Gain:                  | 3 dBi           |
| Impedance:             | 50 Ω            |
| Operating temperature: | -30 °C ~ 70 °C  |
| Polarisation:          | linear vertical |
| Power handling:        | 10 W            |
| VSWR:                  | 2.0             |