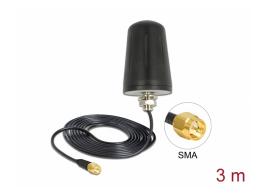

# Delock LoRa Antenna 868 MHz SMA plug 0 dBi fixed omnidirectional with connection cable RG-174 3 m roof mounting outdoor black

#### **Specification**

Connector: 1 x SMA plugFrequency range: 868 MHz

Antenna gain: 0 dBiImpedance: 50 Ohm

• Polarisation: linear, vertical

VSWR: 2.0

• Transmission power: 10 W

• Operating temperature: -30 °C ~ 70 °C

· Colour: black

· Housing material: ABS UV resistant

• Screw mounting with 13.5 mm bore hole

Thread length: 18 mmProtection class: IP67

· Cable: coaxial

Cable type: RG-174Cable colour: black

• Cable attenuation: 1.0 dB @ 868 MHz per meter

• Cable diameter: ca. 2.7 mm

• Cable length incl. connector: ca. 3 m

• Dimensions (LxD): ca. 75.0 x 53.5 mm