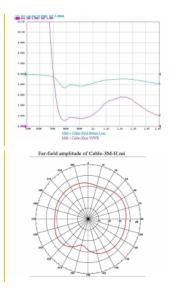

#### **Specification**

Connector: 1 x SMA plugFrequency range: 868 MHz

Antenna gain: 0 dBiImpedance: 50 Ohm

• Polarisation: linear, vertical

VSWR: 2.0

• Transmission power: 10 W

• Operating temperature: -30 °C ~ 70 °C

### **Technical characteristics**

| Frequency range:       | 868 MHz         |
|------------------------|-----------------|
| Antenna gain:          | 0 dBi           |
| Gain:                  | 3 dBi           |
| Impedance:             | 50 Ω            |
| Operating temperature: | -30 °C ~ 70 °C  |
| Polarisation:          | linear vertical |
| Power handling:        | 10 W            |
| VSWR:                  | 2.0             |