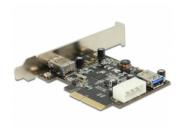

# Delock PCI Express x4 Card > 1 x external + 1 x internal SuperSpeed USB 10 Gbps (USB 3.1 Gen 2) type A female

## **Specification**

Connector:

external:

- 1 x SuperSpeed USB 10 Gbps (USB 3.1 Gen 2) type A female internal:
- 1 x SuperSpeed USB 10 Gbps (USB 3.1 Gen 2) type A female
- 1 x 4 pin power connector
- 1 x PCI Express x4, V3.0
- Chipset: Asmedia ASM1142
- Data transfer rate up to: