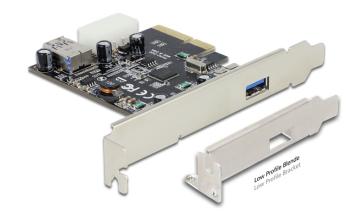

# Delock PCI Express x4 Card > 1 x external + 1 x internal SuperSpeed USB 10 Gbps (USB 3.1 Gen 2) type A female

#### Package content

- PCI Express card SuperSpeed USB 10 Gbps
- · Low profile bracket
- Driver CD
- User manual