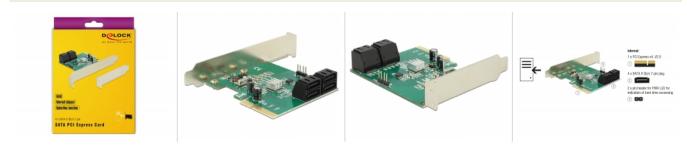

### Description

The PCI Express card by Delock expands your PC by four SATA 6 Gb/s ports. The card supports a hyperduo function. With this function you can combine a SSD and a HDD to use the advantages of both data mediums. The speed of a SSD and the capacity of a HDD. The card also supports the common RAID 0, RAID 1 and RAID 10.

## Connector:

- internal:
- 4 x SATA 6 Gb/s 7 pin plug
- 1 x PCI Express x4, V2.0
- $2\,x$  pin header for PWR LED for indication of hard drive accessing
- Chipset: Marvell 88SE9230
- Data transfer rate up to 6 Gb/s
- Supports RAID 0, RAID 1, RAID 10, Port Multiplier, HyperDuo Virtual Disk
- (Safe/Capacity)
- Supports HDD and SSD
- Supports Native Command Queuing (NCQ)

## Package content

- PCI Express card
- Low profile bracket
- LED cable
- Driver CD
- User manual