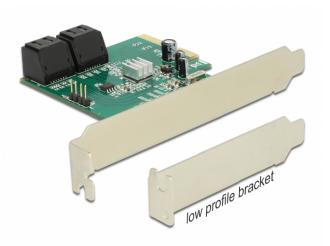

### Description

The PCI Express card by Delock expands your PC by four SATA 6 Gb/s ports. The card supports a hyperduo function. With this function you can combine a SSD and a HDD to use the advantages of both data mediums. The speed of a SSD and the capacity of a HDD. The card also supports the common RAID 0, RAID 1 and RAID 10.

## Connector:

- internal:
- 4 x SATA 6 Gb/s 7 pin plug
- 1 x PCI Express x4, V2.0
- $2\,x$  pin header for PWR LED for indication of hard drive accessing
- Chipset: Marvell 88SE9230
- Data transfer rate up to 6 Gb/s
- Supports RAID 0, RAID 1, RAID 10, Port Multiplier, HyperDuo Virtual Disk
- (Safe/Capacity)
- Supports HDD and SSD
- Supports Native Command Queuing (NCQ)

## Package content

- PCI Express card
- Low profile bracket
- LED cable
- Driver CD
- User manual