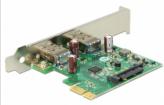

## Description

The Delock PCI Express card expands your PC by two external USB 3.0 ports. You can connect USB 3.0 devices like e.g. docking station, card reader, external enclosure etc. to the card.

#### **Specification**

- IOI item number: U3-PCIE1XG205-1S
- Connection:

external:

2 x USB 3.0 type A female

internal:

PCI Express x1, V2.0

- 1 x SATA 15 pin power connector
- Chipset: Renesas uPD720202
- Data transfer rate up to: