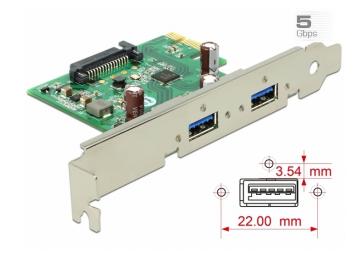

#### **Specification**

- IOI item number: U3-PCIE1XG205-1S
- Connection:

external:

2 x USB 3.0 type A female

internal:

PCI Express x1, V2.0

- 1 x SATA 15 pin power connector
- Chipset: Renesas uPD720202
- Data transfer rate up to:

SuperSpeed 5 Gb/s,

Hi-Speed 480 Mb/s,

Full-Speed 12 Mb/s,

Low-Speed 1.5 Mb/s

- Supports PCI Bus Power Management Interface Specification Revision 1.2
- Compatible to xHCl specification 1.0
- Downwards compatible to USB 2.0 and USB 1.1
- Supports battery charging specification v1.2 (CDP)
- USB female ports with 3 x screw-nuts (M2 x 0.4)