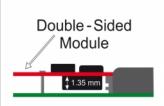

on PCIe or SATA

- Maximum height of the components on the module: 1.35 mm application of double-sided assembled modules supported
- Supports M.2 PCI Express 2-Lane and 4-Lane modules
- 4 LEDs for indication of SATA or PCI Express module and for activity status
- Bootable (with SATA module)
- Supports NVM Express (NVMe)
- · OS independent, no driver installation necessary