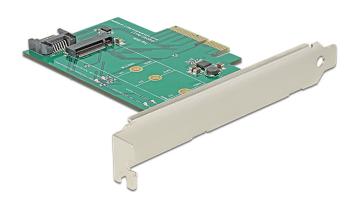

## Description

This PCI Express card by Delock expands the PC by one M.2 slot. One M.2 module in 2280, 2260, 2242 or 2230 format can be connected. When connecting a SATA module, the SATA 7 pin port must be connected to the motherboard.

#### **Specification**

Connector:

internal:

1 x 67 pin M.2 key M slot

1 x SATA 6 Gb/s 7 pin plug

1 x PCI Express x4

- Interface: PCIe / SATA
- Supports M.2 modules in format 2280, 2260, 2242 and 2230 with key M or key B+M based

on PCIe or SATA

- Maximum height of the components on the module: 1.35 mm application of double-sided assembled modules supported
- Supports M.2 PCI Express 2-Lane and 4-Lane modules
- 4 LEDs for indication of SATA or PCI Express module and for activity status
- Bootable (with SATA module)
- Supports NVM Express (NVMe)
- · OS independent, no driver installation necessary