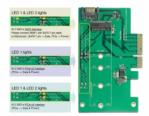

on PCIe or SATA

- Maximum height of the components on the module: 1.35 mm application of double-sided assembled modules supported
- Supports M.2 PCI Express 2-Lane and 4-Lane modules
- 4 LEDs for indication of SATA or PCI Express module and for activity status
- Bootable (with SATA module)
- Supports NVM Express (NVMe)
- · OS independent, no driver installation necessary