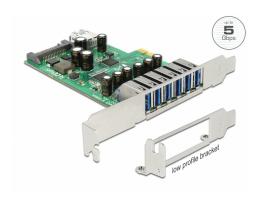

# Delock PCI Express x1 Card to 6 x external + 1 x internal USB Type-A female SuperSpeed USB 5 Gbps (USB 3.2 Gen 1)

### Description

This PCI Express card by Delock expands the PC by six external USB 3.2 Gen 1 ports as well as one internal USB 3.2 Gen 1 port. Different USB devices, such as docking stations, card readers, external enclosures etc., can be connected to the card.

### **Specification**

· Connectors:

external:

6 x SuperSpeed USB 5 Gbps (USB 3.2 Gen 1) Type-A female internal:

1 x SuperSpeed USB 5 Gbps (USB 3.2 Gen 1) Type-A female

1 x SATA 15 pin power connector

1 x PCI Express x1, V2.0

## **Package content**

- PCI Express card USB 3.2 Gen 1
- · Low profile bracket
- Driver CD
- User manual