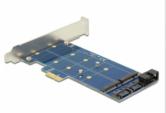

# Description

The PCI Express card by Delock expands your PC by two M.2 NGFF slots. You can connect up to two M.2 NGFF modules in format 22110, 2280, 2260, 2242 and 2230. Whether you connect a module based on SATA or based on USB you have to connect the SATA connector or the USB connector with your mainboard.

## **Specification**

Connector:

internal:

2 x 67 pin M.2 NGFF key B slot

2 x SATA 7 pin female (for modules based on SATA)

1 x 9 pin USB 2.0 pin header (for modules based on USB)

1 x PCI Express x1 (only for power supply)