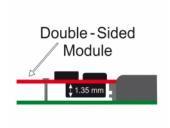

- Interface: SATA / USB
- Supports M.2 NGFF modules in format 22110, 2280, 2260, 2242 and 2230 with key B or key B+M based on SATA or USB
- Maximum height of the components on the module: 1.35 mm application of double-sided assembled modules supported
- Bootable (SATA)
- Data transfer rate up to 6 Gb/s
- · OS independent, no driver installation necessary