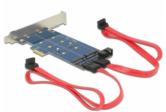

## **Specification**

Connector:

internal:

2 x 67 pin M.2 NGFF key B slot

2 x SATA 7 pin female (for modules based on SATA)

1 x 9 pin USB 2.0 pin header (for modules based on USB)

1 x PCI Express x1 (only for power supply)

## Package content

- PCI Express card
- · Low profile bracket
- 2 x fixing screw
- 2 x SATA data cable
- 1 x USB pin header cable