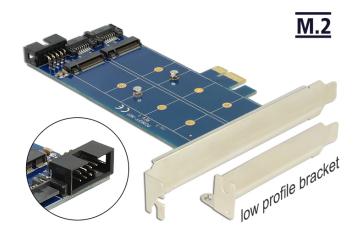

# Description

The PCI Express card by Delock expands your PC by two M.2 NGFF slots. You can connect up to two M.2 NGFF modules in format 22110, 2280, 2260, 2242 and 2230. Whether you connect a module based on SATA or based on USB you have to connect the SATA connector or the USB connector with your mainboard.

## **Specification**

Connector:

internal:

2 x 67 pin M.2 NGFF key B slot

2 x SATA 7 pin female (for modules based on SATA)

1 x 9 pin USB 2.0 pin header (for modules based on USB)

1 x PCI Express x1 (only for power supply)

## Package content

- PCI Express card
- · Low profile bracket
- 2 x fixing screw
- 2 x SATA data cable
- 1 x USB pin header cable