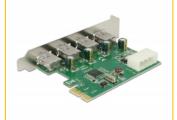

#### **Description**

The PCI Express card by Delock expands a PC by four external USB 3.2 Gen 1 ports. Different USB devices such as docking stations, card reader, external enclosure etc. can be connected.

#### **Specification**

Connectors:

external:

4 x SuperSpeed USB 5 Gbps (USB 3.2 Gen 1) Type-A female internal:

1 x Molex 4 pin power plug

1 x PCI Express x1, V2.0

- · Chipset: Renesas
- Data transfer rate up to:

SuperSpeed 5 Gbps,

Hi-Speed 480 Mbps,

Full-Speed 12 Mbps,

Low-Speed 1.5 Mbps