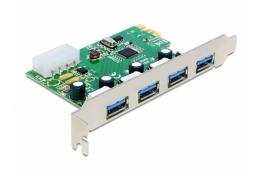

#### **Description**

The PCI Express card by Delock expands a PC by four external USB 3.2 Gen 1 ports. Different USB devices such as docking stations, card reader, external enclosure etc. can be connected.

#### **Specification**

Connectors:

external:

4 x SuperSpeed USB 5 Gbps (USB 3.2 Gen 1) Type-A female internal:

1 x Molex 4 pin power plug

1 x PCI Express x1, V2.0

- · Chipset: Renesas
- Data transfer rate up to:

SuperSpeed 5 Gbps,

Hi-Speed 480 Mbps,

Full-Speed 12 Mbps,

Low-Speed 1.5 Mbps