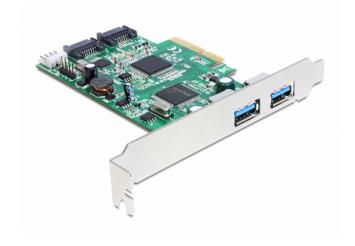

## Description

This PCI Express card by Delock expands the PC by two external USB 3.0 ports as well as two internal SATA ports. Different devices such as SSDs, hard drives, DVD-drives etc. can be connected to the card.

# **Specification**

· Connectors:

external:

2 x USB 3.0 Type-A female

internal:

2 x SATA 6 Gb/s 7 pin plug

- 1 x 4 pin power connector
- 1 x PCI Express x4, V2.0
- Chipset: Asmedia (SATA), Etron (USB 3.0)
- Data transfer rate:
  USB 3.0 up to 5 Gb/s
- SATA up to 6 Gb/s