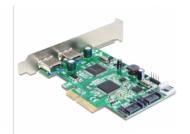

## Description

This PCI Express card by Delock expands the PC by two external USB 3.0 ports as well as two internal SATA ports. Different devices such as SSDs, hard drives, DVD-drives etc. can be connected to the card.

# **Specification**

· Connectors:

external:

2 x USB 3.0 Type-A female

internal:

2 x SATA 6 Gb/s 7 pin plug

- 1 x 4 pin power connector
- 1 x PCI Express x4, V2.0
- Chipset: Asmedia (SATA), Etron (USB 3.0)
- Data transfer rate:
  USB 3.0 up to 5 Gb/s
- SATA up to 6 Gb/s