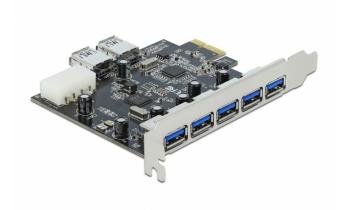

# Delock PCI Express Card > 5 x external + 2 x internal USB 3.0

## Description

The Delock PCI Express card expands your PC by five external USB 3.0 ports as well as two internal USB 3.0 port. You can connect USB devices like e.g. docking station, card reader, external enclosure etc. to the card.

## **Specification**

- · Chipset: 2 x VLI
- · Connector:

external: 5 x USB 3.0 type A female internal: 2 x USB 3.0 type A female 1 x Molex 4 pin power connector 1 x PCI Express x1, V2.0

 Data transfer rate up to: SuperSpeed 5 Gb/s, Hi-Speed 480 Mb/s, Full-Speed 12 Mb/s,