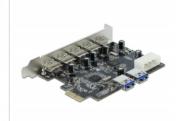

# Delock PCI Express Card > 5 x external + 2 x internal USB 3.0

## Description

The Delock PCI Express card expands your PC by five external USB 3.0 ports as well as two internal USB 3.0 port. You can connect USB devices like e.g. docking station, card reader, external enclosure etc. to the card.

## **Specification**

- · Chipset: 2 x VLI
- · Connector:

external: 5 x USB 3.0 type A female internal: 2 x USB 3.0 type A female 1 x Molex 4 pin power connector 1 x PCI Express x1, V2.0

 Data transfer rate up to: SuperSpeed 5 Gb/s, Hi-Speed 480 Mb/s, Full-Speed 12 Mb/s,