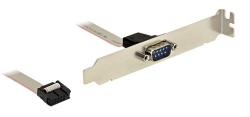

## Description

This Delock slot bracket can be installed into a free slot of your PC and enables you to lead out one internal COM port in order to connect one external serial device.

25 cm

Item no. 89353

## **Specification**

- Connection: 1 x serial DB9 external
- Slot bracket for installation into PC slot
- Cable length: ca. 25 cm
- Pin layout serial > internal port
  1-1, 6-2, 2-3, 7-4, 3-5, 8-6, 4-7, 9-8, 5-9