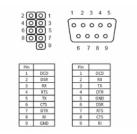

## **Specification**

- Connection: 1 x serial DB9 external
- Slot bracket for installation into PC slot
- Cable length: ca. 25 cm
- Pin layout serial > internal port
  1-1, 6-2, 2-3, 7-4, 3-5, 8-6, 4-7, 9-8, 5-9