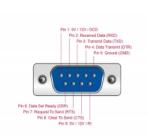

#### Connector:

- external:
- 1 x Sub-D 44 Pin female
- connecting cable: Sub-D 44 pin male > 4 x Serial RS-232 Sub-D 9 pin male
- internal:
- 1 x PCI Express x1, V2.0
- 1 x 4 pin Molex power connector
- · Baud rate: up to 921.6 Kb/s
- Compatible to 16C550 UART
- FIFO 256 Byte
- Data bit: 5, 6, 7, 8
- Stop bit: 1, 1.5, 2
- Parity: None, Even, Odd, Space, Mark
- Flow Control: RTS / CTS, XON / XOFF
- 5 V or 12 V can be set individually for each port through the jumper (pin 1 or 9)
- Operating temperature: -30 °C ~ +75 °C
- Storage temperature: -40 °C ~ +85 °C
- Ambient relative humidity max. 95 % (non-condensing)
- 15 kV ESD protection for all signals
- · I/O address and IRQ assigned by the system