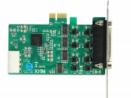

# Delock PCI Express Card > 4 x Serial RS-232 High Speed 921K with Voltage supply

## Description

The Delock PCI Express card expands your system by four High Speed RS-232 ports. Use this card for applications like data logging, machine control systems, automation, development or communication. By the extensive surge protection and the wide temperature range this card can be used in the industrial area. Connected devices can be supplied with voltage of 5 V or 12 V optionally.

#### Connector:

- external:
- 1 x Sub-D 44 Pin female
- connecting cable: Sub-D 44 pin male > 4 x Serial RS-232 Sub-D 9 pin male
- internal:
- 1 x PCI Express x1, V2.0
- 1 x 4 pin Molex power connector
- · Baud rate: up to 921.6 Kb/s
- Compatible to 16C550 UART
- FIFO 256 Byte
- Data bit: 5, 6, 7, 8
- Stop bit: 1, 1.5, 2
- Parity: None, Even, Odd, Space, Mark
- Flow Control: RTS / CTS, XON / XOFF
- 5 V or 12 V can be set individually for each port through the jumper (pin 1 or 9)
- Operating temperature: -30 °C ~ +75 °C
- Storage temperature: -40 °C ~ +85 °C
- Ambient relative humidity max. 95 % (non-condensing)
- 15 kV ESD protection for all signals
- · I/O address and IRQ assigned by the system