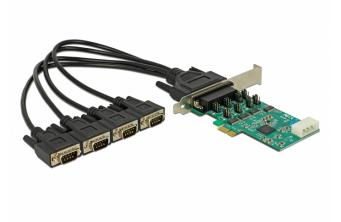

# Delock PCI Express Card > 4 x Serial RS-232 High Speed 921K with Voltage supply

## Description

The Delock PCI Express card expands your system by four High Speed RS-232 ports. Use this card for applications like data logging, machine control systems, automation, development or communication. By the extensive surge protection and the wide temperature range this card can be used in the industrial area. Connected devices can be supplied with voltage of 5 V or 12 V optionally.

#### Connector:

- external:
- 1 x Sub-D 44 Pin female
- connecting cable: Sub-D 44 pin male > 4 x Serial RS-232 Sub-D 9 pin male
- internal:
- 1 x PCI Express x1, V2.0
- 1 x 4 pin Molex power connector
- · Baud rate: up to 921.6 Kb/s
- Compatible to 16C550 UART
- FIFO 256 Byte
- Data bit: 5, 6, 7, 8
- Stop bit: 1, 1.5, 2
- Parity: None, Even, Odd, Space, Mark
- Flow Control: RTS / CTS, XON / XOFF
- 5 V or 12 V can be set individually for each port through the jumper (pin 1 or 9)
- Operating temperature: -30 °C ~ +75 °C
- Storage temperature: -40 °C ~ +85 °C
- Ambient relative humidity max. 95 % (non-condensing)
- 15 kV ESD protection for all signals
- · I/O address and IRQ assigned by the system