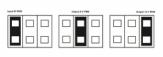

#### Connector:

- external:
- 1 x Sub-D 44 Pin female
- connecting cable: Sub-D 44 pin male > 4 x Serial RS-232 Sub-D 9 pin male
- internal:
- 1 x PCI Express x1, V2.0
- 1 x 4 pin Molex power connector
- · Baud rate: up to 921.6 Kb/s
- Compatible to 16C550 UART
- FIFO 256 Byte
- Data bit: 5, 6, 7, 8
- Stop bit: 1, 1.5, 2
- Parity: None, Even, Odd, Space, Mark
- Flow Control: RTS / CTS, XON / XOFF
- 5 V or 12 V can be set individually for each port through the jumper (pin 1 or 9)
- Operating temperature: -30 °C ~ +75 °C
- Storage temperature: -40 °C ~ +85 °C
- Ambient relative humidity max. 95 % (non-condensing)
- 15 kV ESD protection for all signals
- · I/O address and IRQ assigned by the system