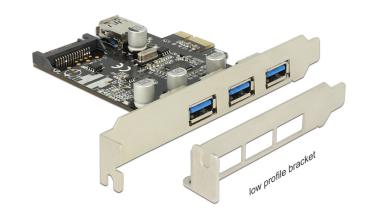

### Description

This PCI Express card by Delock expands the PC by three external USB 3.0 ports as well as one internal USB 3.0 port. Different USB devices, such as docking stations, card readers, external enclosures etc., can be connected to the card.

## **Specification**

• Connectors:

external:

3 x USB 3.0 Type-A female internal:

- 1 x USB 3.0 Type-A female
- 1 x SATA power connector
- 1 x PCI Express x1, V2.0
- · Chipset: VLI
- Data transfer rate up to:

#### Package content

- PCI Express card USB 3.0
- · Low profile bracket
- Driver CD
- User manual