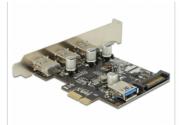

### Description

This PCI Express card by Delock expands the PC by three external USB 3.0 ports as well as one internal USB 3.0 port. Different USB devices, such as docking stations, card readers, external enclosures etc., can be connected to the card.

## **Specification**

• Connectors:

external:

3 x USB 3.0 Type-A female internal:

- 1 x USB 3.0 Type-A female
- 1 x SATA power connector
- 1 x PCI Express x1, V2.0
- · Chipset: VLI
- Data transfer rate up to: