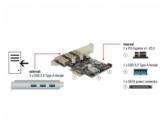

# Delock PCI Express Card > 3 x external + 1 x internal USB 3.0 Type-A female

## **Specification**

• Connectors:

external:

3 x USB 3.0 Type-A female internal:

- 1 x USB 3.0 Type-A female
- 1 x SATA power connector
- 1 x PCI Express x1, V2.0
- · Chipset: VLI
- Data transfer rate up to: