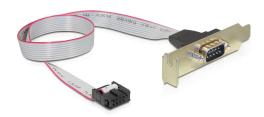

## **Description**

This Delock slot bracket can be installed into a free low profile slot of your PC and enables you to lead out one internal COM port in order to connect one external serial device.

### **Specification**

- Connection: 1 x serial DB9 external
  1 x 9 pin COM port internal
- Slot bracket for installation into a low profile PC slot
- Cable length: ca. 40 cm

#### Package content

Low profile slot bracket 1 x COM port