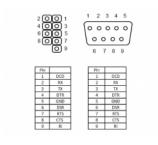

# **Delock Low Profile Slot Bracket > 1 x Serial Pin layout:** 1:1

## **Description**

This Delock slot bracket can be installed into a free low profile slot of your PC and enables you to lead out one internal COM port in order to connect one external serial device.



#### Item no. 89300

EAN: 4043619893003 Country of origin: China Package: Zip poly bag

### **Specification**

- Connection: 1 x serial DB9 external
  1 x 9 pin COM port internal
- Slot bracket for installation into a low profile PC slot
- Cable length: ca. 40 cm

#### **System requirements**

- PC with a free low profile PC slot
- One free COM port internal

#### Package content

Low profile slot bracket 1 x COM port



## **Images**