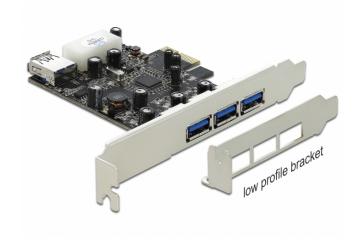

# Delock PCI Express Card > 3 x external + 1 x internal USB 3.0 Type-A female

#### Description

This PCI Express card by Delock expands the PC by three external USB 3.0 ports. Different USB devices, such as docking stations, card readers, external enclosures etc., can be connected to the card.

### **Specification**

Connectors:

external:

3 x USB 3.0 Type-A female internal:

- 1 x USB 3.0 Type-A female
- 1 x Molex 4 pin power plug
- 1 x PCI Express x1, V2.0
- · Chipset: VLI
- Data transfer rate up to:

#### Package content

- PCI Express card USB 3.0
- · Low profile bracket
- Driver CD
- User manual