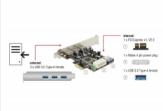

# Delock PCI Express Card > 3 x external + 1 x internal USB 3.0 Type-A female

### **Specification**

Connectors:

external:

3 x USB 3.0 Type-A female internal:

- 1 x USB 3.0 Type-A female
- 1 x Molex 4 pin power plug
- 1 x PCI Express x1, V2.0
- · Chipset: VLI
- Data transfer rate up to: