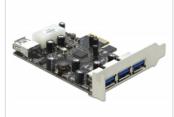

# Delock PCI Express Card > 3 x external + 1 x internal USB 3.0 Type-A female

#### Description

This PCI Express card by Delock expands the PC by three external USB 3.0 ports. Different USB devices, such as docking stations, card readers, external enclosures etc., can be connected to the card.

### **Specification**

Connectors:

external:

3 x USB 3.0 Type-A female internal:

- 1 x USB 3.0 Type-A female
- 1 x Molex 4 pin power plug
- 1 x PCI Express x1, V2.0
- · Chipset: VLI
- Data transfer rate up to: