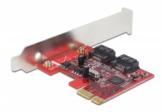

# Delock PCI Express Card > 2 x internal SATA 6 Gb/s

# Description

The Delock PCI Express card expands your PC by two internal SATA ports. You can connect devices like e.g. hard drives, DVD-drives etc. to the card.

#### **Specification**

· Connectors:

internal:

2 x SATA 6 Gb/s 7 pin plug

1 x PCI Express x1, V2.0

- · Chipset: Marvell
- Data transfer rate up to 6 Gb/s
- Supports hard drive with Native Command Queue (NCQ) feature
- Supports ATA, ATAPI
- RAID 0, 1
- Hot Plug