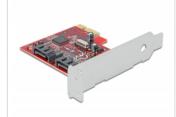

# Delock PCI Express Card > 2 x internal SATA 6 Gb/s

# Description

The Delock PCI Express card expands your PC by two internal SATA ports. You can connect devices like e.g. hard drives, DVD-drives etc. to the card.

#### **Specification**

· Connectors:

internal:

2 x SATA 6 Gb/s 7 pin plug

1 x PCI Express x1, V2.0

- · Chipset: Marvell
- Data transfer rate up to 6 Gb/s
- Supports hard drive with Native Command Queue (NCQ) feature
- Supports ATA, ATAPI
- RAID 0, 1
- Hot Plug