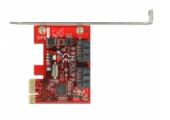

# Delock PCI Express Card > 2 x internal SATA 6 Gb/s

# Description

The Delock PCI Express card expands your PC by two internal SATA ports. You can connect devices like e.g. hard drives, DVD-drives etc. to the card.

#### **Specification**

· Connectors:

internal:

2 x SATA 6 Gb/s 7 pin plug

1 x PCI Express x1, V2.0

- · Chipset: Marvell
- Data transfer rate up to 6 Gb/s
- Supports hard drive with Native Command Queue (NCQ) feature
- Supports ATA, ATAPI
- RAID 0, 1
- Hot Plug