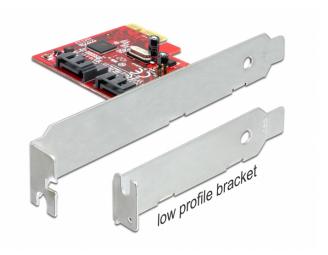

# Delock PCI Express Card > 2 x internal SATA 6 Gb/s

# Description

The Delock PCI Express card expands your PC by two internal SATA ports. You can connect devices like e.g. hard drives, DVD-drives etc. to the card.

### Package content

- · PCI Express card
- · Low profile bracket
- Driver CD
- User manual