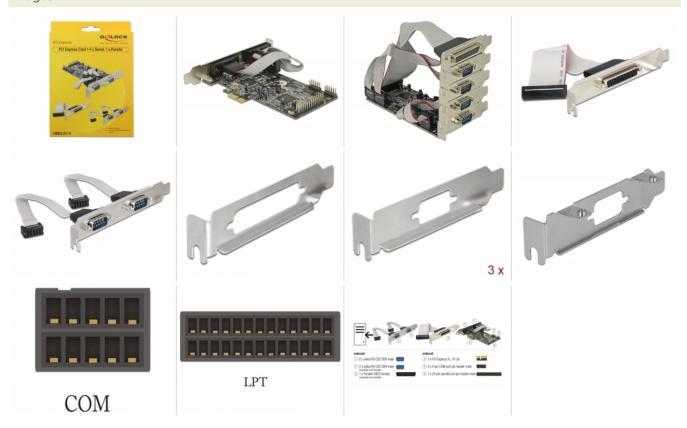

# **Specification**

Connectors:

external:

2 x serial RS-232 DB9 male

2 x serial RS-232 DB9 male (separate rear bracket)

1 x Parallel DB25 female (separate rear bracket)

internal:

1 x PCI Express x1, V1.0a

# Package content

- PCI Express card
- 2 x rear bracket
- 5 x low profile bracket
- Driver CD
- User manual