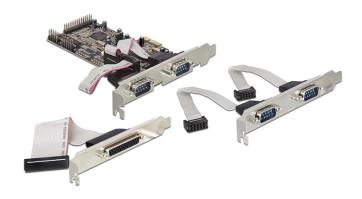

# Description

This PCI Express card by Delock expands the PC by four external serial ports and one external parallel port. Different devices, such as scanner, printer, mouse etc., can be connected to the card.

# **Specification**

Connectors:

external:

2 x serial RS-232 DB9 male

2 x serial RS-232 DB9 male (separate rear bracket)

1 x Parallel DB25 female (separate rear bracket)

internal:

1 x PCI Express x1, V1.0a

# Package content

- PCI Express card
- 2 x rear bracket
- 5 x low profile bracket
- Driver CD
- User manual