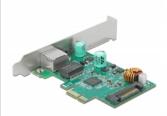

# Delock PCI Express x1 Karte 1 x RJ45 2,5 Gigabit LAN PoE+RTL8125

#### Description

The PCI Express card by Delock offers one network port with a data transfer rate up to **2500 Mbps**.

## **Specification**

· Connectors:

external:

1 x 2.5 Gigabit LAN RJ45 jack internal:

- 1 x PCI Express x1, V2.1
- 1 x SATA 15 pin power connector
- Chipset: Realtek RTL8125
- · Data transfer rate:

Ethernet up to 10 Mbps (Half/Full Duplex)