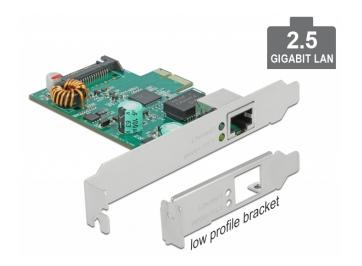

# Delock PCI Express x1 Karte 1 x RJ45 2,5 Gigabit LAN PoE+RTL8125

#### Description

The PCI Express card by Delock offers one network port with a data transfer rate up to **2500 Mbps**.

## **Specification**

· Connectors:

external:

1 x 2.5 Gigabit LAN RJ45 jack internal:

- 1 x PCI Express x1, V2.1
- 1 x SATA 15 pin power connector
- Chipset: Realtek RTL8125
- · Data transfer rate:

Ethernet up to 10 Mbps (Half/Full Duplex)

## Package content

- PCI Express card
- · Low profile bracket
- Driver CD
- User manual