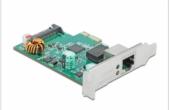

# Delock PCI Express x1 Karte 1 x RJ45 2,5 Gigabit LAN PoE+RTL8125

#### Description

The PCI Express card by Delock offers one network port with a data transfer rate up to **2500 Mbps**.

## **Specification**

· Connectors:

external:

1 x 2.5 Gigabit LAN RJ45 jack internal:

- 1 x PCI Express x1, V2.1
- 1 x SATA 15 pin power connector
- Chipset: Realtek RTL8125
- · Data transfer rate:

Ethernet up to 10 Mbps (Half/Full Duplex)

## Package content

- PCI Express card
- · Low profile bracket
- Driver CD
- User manual