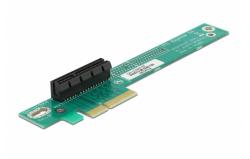

# **Delock Riser Card PCI Express x4 > x4 90° left angled**

## Description

The PCI Express riser card by Delock angles the PCI Express slot by 90°. This type of horizontal installation is necessary inside 1U computer cases, where a vertical installation is not possible due to space limitation.

#### Specification

- Connectors:
  - 1 x PCI Express x4 >
  - 1 x PCI Express x4
- For 48.3 cm (19 inches) cases 1U
- Left insertion
- Dimension: mounting height 24 mm, complete height 32 mm
- OS independent, no driver installation necessary