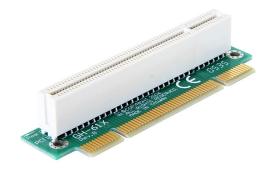

### Description

The PCI riser card by Delock enables the connection of a PCI card. This type of horizontal installation is necessary inside 48.3 cm (19 inch) rack mount cases with one height unit, where a vertical installation is not possible due to space limitation.

# **Specification**

- Connectors:
  - 1 x 32-Bit PCI male >
  - 1 x 32-Bit PCI slot
- For 48.3 cm (19 inches) cases 1U
- · Left insertion
- Slot height: 11 mm
- Dimension: mounting height 20 mm, complete height 27 mm