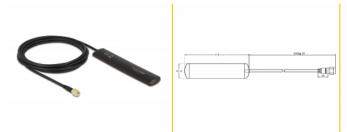

# Delock LTE Antenna SMA 3 dBi Omnidirectional Fixed **Black Adhesive Mounting**

#### **Specification**

• Connector: SMA plug

• LTE Band 1-10/12-20/23/25-30/33-41/43/44 Frequency range: 690-960 / 1710-2700 Mhz

• UMTS/GSM/Bluetooth/WLAN 2,4GHz/ZigBee/Z-Wave/DECT/SRD

• Gain: 3 dBi

• Impedance: 50 Ohm • VSWR: 2.0:1 max.

· Cable category: coaxial cable

• Cable typ: RG-174

• Cable attenuation: 0.93 dB @ 800 MHz per meter

· Cable colour: black • Cable length: ca. 3 m

Operating temperature: -10°C ~ 55°C

· Body: ABS UV resistant

Dimensions (LxWxH): ca. 115 x 22 x 5 mm