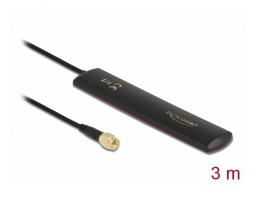

# Delock LTE Antenna SMA 3 dBi Omnidirectional Fixed **Black Adhesive Mounting**

#### **Specification**

• Connector: SMA plug

• LTE Band 1-10/12-20/23/25-30/33-41/43/44 Frequency range: 690-960 / 1710-2700 Mhz

• UMTS/GSM/Bluetooth/WLAN 2,4GHz/ZigBee/Z-Wave/DECT/SRD

• Gain: 3 dBi

• Impedance: 50 Ohm • VSWR: 2.0:1 max.

· Cable category: coaxial cable

• Cable typ: RG-174

• Cable attenuation: 0.93 dB @ 800 MHz per meter

· Cable colour: black • Cable length: ca. 3 m

Operating temperature: -10°C ~ 55°C

· Body: ABS UV resistant

Dimensions (LxWxH): ca. 115 x 22 x 5 mm